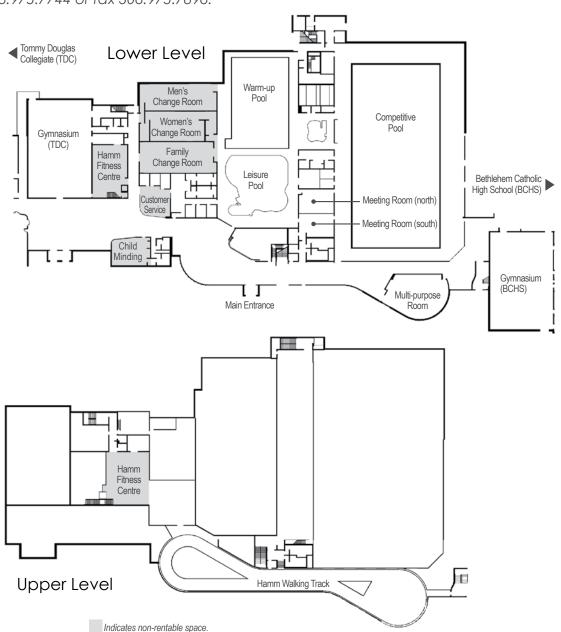

#### Gymnasium

Access to basketball, volleyball and badminton equipment

See next page for facility map and room dimensions.

| Room                                    | Size                          | Dimensions  | Capacity |
|-----------------------------------------|-------------------------------|-------------|----------|
| Gymnasiums <sup>^</sup>                 | 5,369 sq ft                   | 59' x 91'   | 300      |
| Meeting Room (north)                    | 747.5 sq ft                   | 23' x 32.5' | 25       |
| Meeting Room (south)                    | 650 sq ft                     | 20' x 32.5' | 25       |
| Meeting Room (north and south combined) | 1,397.5 sq ft                 | 43' x 32.5' | 50       |
| Multi-purpose Room                      | 2,072 sq ft                   | 37' x 56'   | 60       |
| Competitive Pool                        | 10, 50 m or<br>20, 25 m lanes |             | 440      |
| Warm-up Pool                            | 6, 25 m lanes                 |             | 160      |
| Family (Leisure) Pool                   |                               |             | 140      |