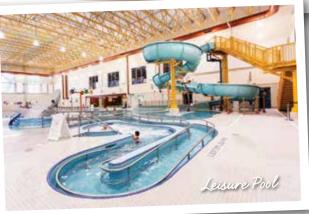

Shaw Centre also has a Leisure Pool with water features, a rapids area, waterslide and hot tubs. The waterslide is fun for all with a shallow exit that is perfect for little ones.

Walkers, joggers, runners and strollers are welcome on the Hamm Walking Track. The Hamm Fitness Centre overlooks the pool and offers excellent variety for your workout.

#### Family (Leisure) & Warm-up Pools

- 6, 25 m lanes
- 0-depth beach entry with rapids
- 252 ft waterslide
- Children's slide and water toys
- Portable Aquatic Lift
- Hot tubs