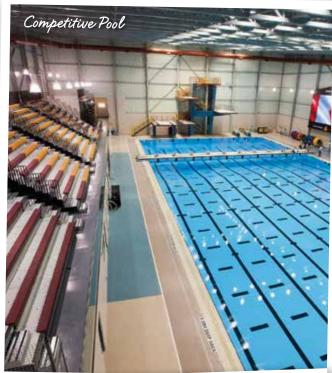

#### Competitive Pool

- Designed to meet/exceed FINA regulations for hosting national and international competitions
- 10-lane, 50 m high performance pool
- 3, 5, 7.5 & 10 m diving platforms
- 3 to 5 m deep
- Spectator seating for up to 750 people