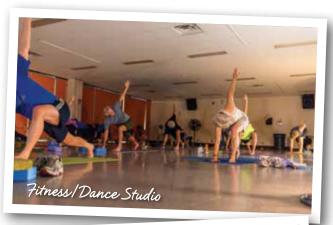

### Fitness/Dance Studio

- Suitable for all types of dance
- Sprung floor
- Mirrored walls