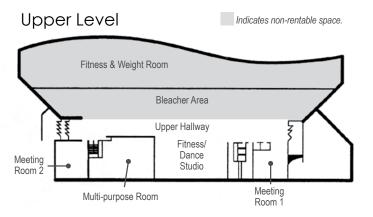

Upstairs is the sought-after fitness studio with dance sprung floor, a large training area with weight and cardio machines and meeting rooms.

- The 58,000 sq ft main field area can accommodate up to 3,500 people
- 200 m track (6 lanes)
- Indoor courts
- Retractable 3,400-seat bleacher area

### Meeting Rooms

- Three meeting room options with capacities of 25-45 people
- Tables and chairs available
- Projection screen
- TV and DVD player
- Flip charts and white board
- Coffee urn
- Sprung floor (Meeting Room #2)

### Fitness/Dance Studio

- Suitable for all types of dance
- Sprung floor
- Mirrored walls