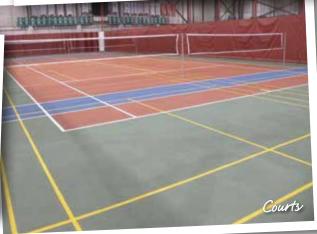

#### Indoor Courts

- Equipped for tennis, badminton, soccer, pickleball and basketball, etc.
- All courts have curtain dividers
- Batting cage