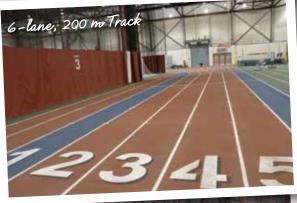

#### Indoor Track

- 6-lane, 200 m track
- Single and multiple lane rentals are available

See next page for facility map and room dimensions.