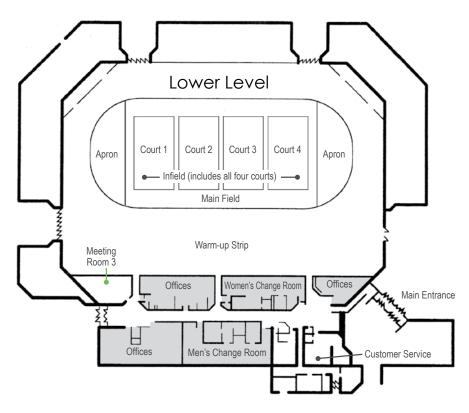

### SASKATOON FIELD HOUSE • 2020 College Drive

For bookings and rental rates, call Customer Service at 306.975.3354 or fax 306.975.3377.

Champions are made at this high-performance athletic centre. National highland dance, city-wide track and field meets, national fencing competitions, cheerleading and wrestling championships have all been hosted here. The main area can accommodate up to 3,500 people and features a six-lane track with retractable bleachers and sport courts. The courts are also available for rental, and are used for a variety of sports including tennis, badminton, pickleball, basketball and soccer.

Upstairs is the sought-after fitness studio with dance sprung floor, a large training area with weight and cardio machines and meeting rooms.

- The 58,000 sq ft main field area can accommodate up to 3,500 people
- 200 m track (6 lanes)
- Indoor courts
- Retractable 3,400-seat bleacher area

#### Indoor Track

- 6-lane, 200 m track
- Single and multiple lane rentals are available

See next page for facility map and room dimensions.

#### Indoor Courts

- Equipped for tennis, badminton, soccer, pickleball and basketball, etc.
- All courts have curtain dividers
- Batting cage