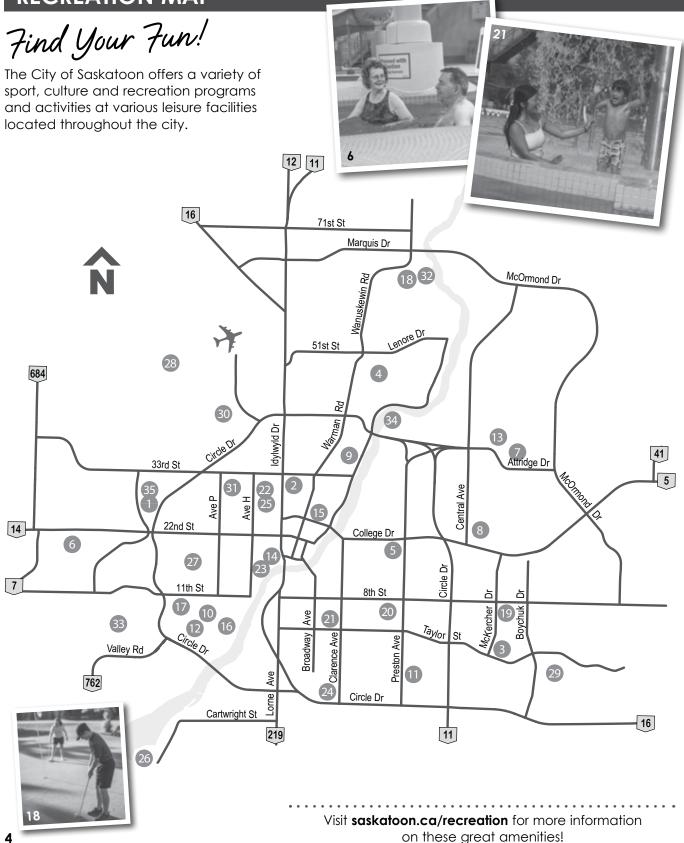

### **RECREATION MAP**

### INDOOR LEISURE CENTRES

| 1   | COSMO CIVIC CENTRE<br>3130 Laurier Drive                                | 6  |
|-----|-------------------------------------------------------------------------|----|
| 2   | HARRY BAILEY AQUATIC CENTRE Closed for<br>1110 Idylwyld Drive North     | 7  |
| 3   | LAKEWOOD CIVIC CENTRE<br>1635 McKercher Drive                           | 7  |
| 4   | LAWSON CIVIC CENTRE<br>225 Primrose Drive                               | 8  |
| 5   | SASKATOON FIELD HOUSE                                                   | 8  |
| 6   | SHAW CENTRE<br>122 Bowlt Crescent                                       | 9  |
| 7   | <b>TERRY FOX TRACK</b><br>150 Nelson Road                               | 9  |
| ICE | SKATING Closed for the season.                                          |    |
| 8   | ACT ARENA<br>107-105th Street East Rentals available<br>year-round      |    |
| 9   | ARCHIBALD ARENA<br>1410 Windsor Street                                  |    |
| 1   | <b>COSMO ARENA</b><br>3130 Laurier Drive                                |    |
| 10  | GORDIE HOWE KINSMEN ARENA<br>1405 Avenue P South (Rentals only)         |    |
| 11  | LIONS ARENA<br>2205 McEown Avenue                                       |    |
| 12  | CLARENCE DOWNEY SPEED<br>SKATING OVAL<br>Dudley Street & Avenue R South |    |
| OT  |                                                                         |    |
| 13  | SASKATOON FORESTRY FARM<br>PARK & ZOO, 1903 Forestry Farm Park Drive    | 44 |
| 14  | OUTDOOR FITNESS CIRCUIT<br>AT RIVER LANDING                             |    |
| 15  | NUTRIEN PLAYLAND AT KINSMEN PARK<br>945 Spadina Crescent East           | 40 |
| 16  | GORDON HOWE CAMPGROUND<br>1640 Avenue P South (off 11th Street)         | 40 |
|     |                                                                         |    |
|     |                                                                         |    |
|     |                                                                         |    |

### GOLF COURSES

| 17 | HOLIDAY PARK GOLF COURSE                     |  |
|----|----------------------------------------------|--|
| 18 | SILVERWOOD GOLF COURSE                       |  |
| 19 | WILDWOOD GOLF COURSE<br>4050 8th Street East |  |
| OU | TDOOR POOLS                                  |  |

| 20 GEORGE WARD POOL 191 | 13 311 311661 LUSI |
|-------------------------|--------------------|
|                         |                    |

- 21 LATHEY POOL 815 Taylor Street East......41
- 22 MAYFAIR POOL 1025 Avenue F North......41
- 23 RIVERSDALE POOL 822 Avenue H South......41

#### DOG PARKS

- 24 AVALON South end of Broadway at Glasgow Street
  25 CASWELL Avenue F North and 31st Street West
  26 CHIEF WHITECAP Access via Saskatchewan Crescent off of Cartwright Street
  27 FRED MENDEL Avenue W South and 17th Street West
- **28 HAMPTON** North on Range Road 3060, near the airport

#### 29 HYDE

South end of Hyde Park, adjacent to Boychuck Drive

- 29 HYDE (SMALL DOGS ONLY) North end of Hyde Park adjacent to Boychuck Drive
- 30 PAUL MOSTOWAY Richardson Road east of McClocklin Road
- 31 PIERRE RADISSON Between 32nd Street and 33rd Street at Faulkner Crescent
- 32 SILVERWOOD Access off Kinnear Avenue or the east end of Adilman Drive
- 33 SOUTHWEST Off Valley Road, near Cedar Villa Estates
  34 SUTHERLAND BEACH

West off Central Avenue just north of Attridge Drive

35 CHARLOTTETOWN (SMALL DOGS ONLY) Off Bennet Place, near Cosmo Civic Centre