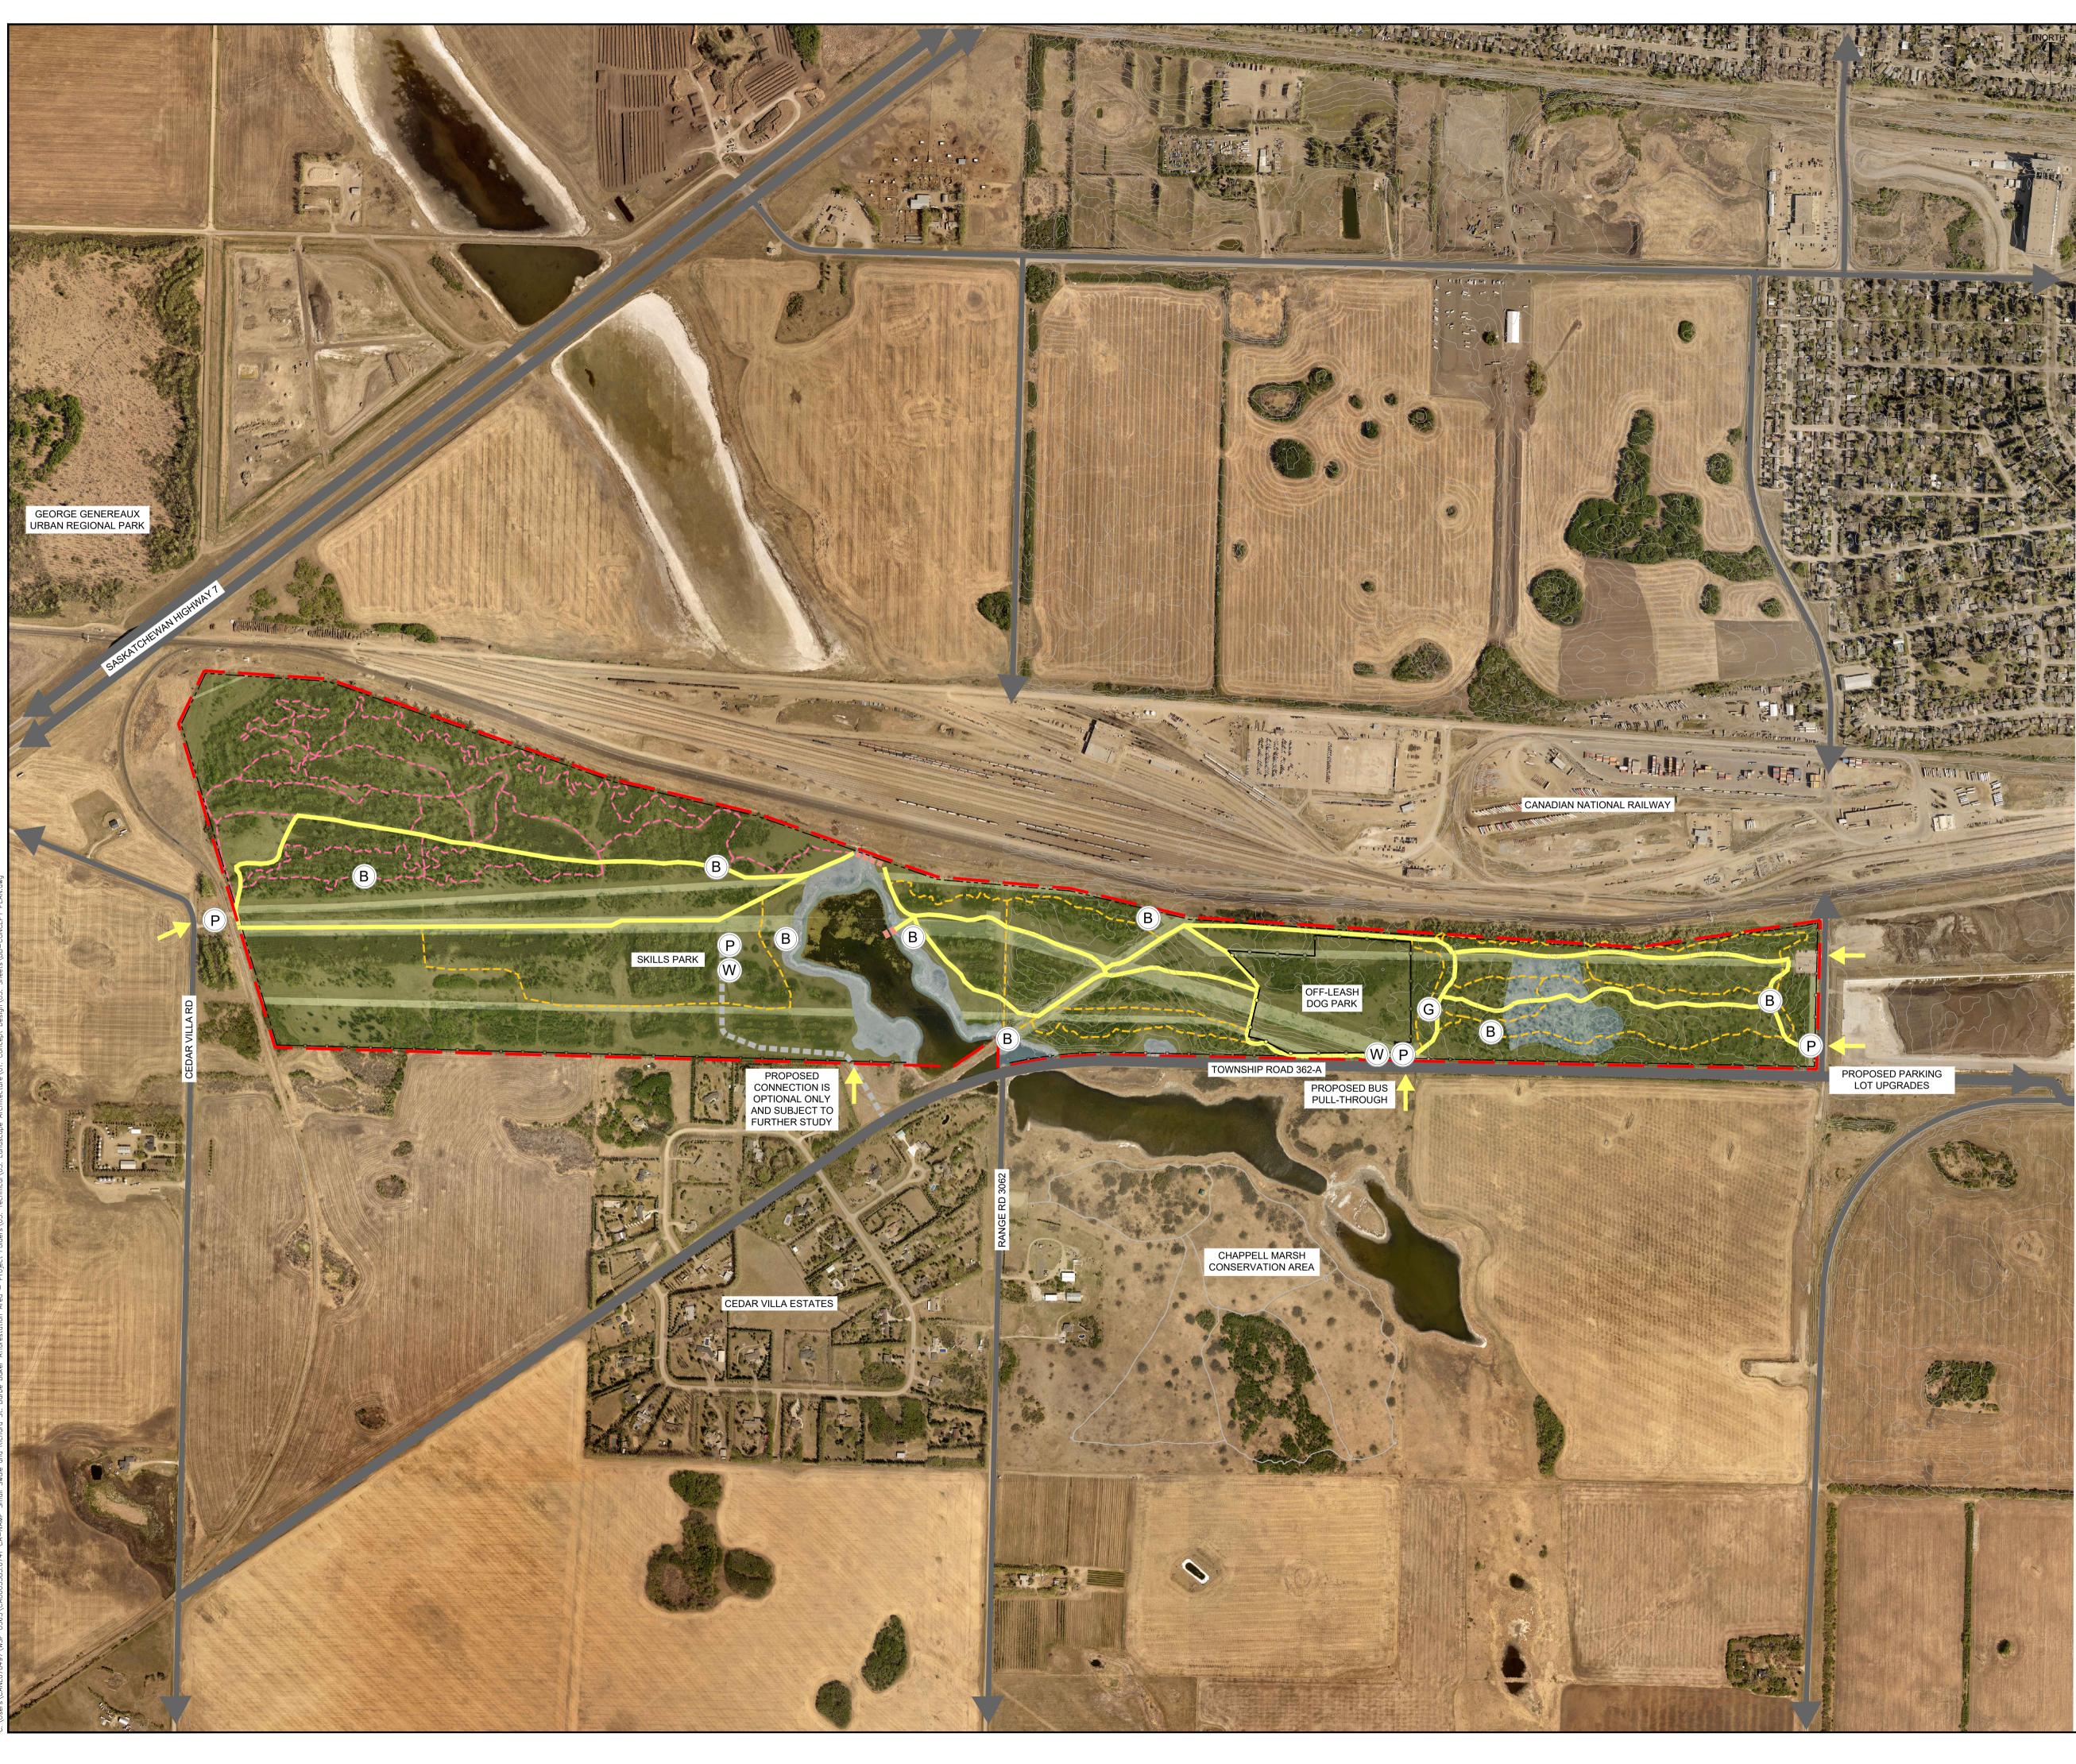

| LEGEND:                                                                                                                                                                                                       |                                                       |
|---------------------------------------------------------------------------------------------------------------------------------------------------------------------------------------------------------------|-------------------------------------------------------|
|                                                                                                                                                                                                               | SITE BOUNDARY<br>EXISTING CONTOUR (0.5M INTERVAL)     |
|                                                                                                                                                                                                               | EXISTING ROAD                                         |
|                                                                                                                                                                                                               | PROPOSED ROAD (P2)                                    |
|                                                                                                                                                                                                               | PRIMARY TRAIL (P1)                                    |
|                                                                                                                                                                                                               | SECONDARY TRAIL (P1)<br>TERTIARY TRAIL (P1)           |
|                                                                                                                                                                                                               | BOARDWALK (P1; P2 WETLAND OUTLOOK)                    |
|                                                                                                                                                                                                               |                                                       |
|                                                                                                                                                                                                               | PERIMETER FENCE (P1)<br>OFF-LEASH DOG PARK FENCE (P1) |
|                                                                                                                                                                                                               | SAFETY FENCE (P2)                                     |
| -                                                                                                                                                                                                             | SITE ACCESS                                           |
| P                                                                                                                                                                                                             | PARKING AREA (P1)                                     |
| G                                                                                                                                                                                                             | GATHERING AREA (P2)                                   |
| B                                                                                                                                                                                                             | SEATING (P1)                                          |
|                                                                                                                                                                                                               | WASHROOM FACILITIES (P2)                              |
|                                                                                                                                                                                                               |                                                       |
|                                                                                                                                                                                                               | FOREST RESTORATION AREA (P1)                          |
|                                                                                                                                                                                                               | WETLAND RESTORATION AREA (P1)                         |
|                                                                                                                                                                                                               | UTILITY CORRIDOR PLANTING AREA (P1)                   |
| <ul> <li>NOTES:</li> <li>PLAN IS CONCEPTUAL ONLY AND NOT FOR<br/>CONSTRUCTION.</li> <li>P1 REFERS TO PHASE 1 OF PROPOSED IMPLEMENTATION.</li> <li>P2 REFERS TO PHASE 2 OF PROPOSED IMPLEMENTATION.</li> </ul> |                                                       |
| 0 25 50<br>CONSULTANT:                                                                                                                                                                                        | 100 150 200 250                                       |
| CLIENT:                                                                                                                                                                                                       |                                                       |
| City of<br>Saskatoon<br>PROJECT TITLE:                                                                                                                                                                        |                                                       |
| RICHARD ST. BARBE BAKER<br>AFFORESTATION AREA                                                                                                                                                                 |                                                       |
| SASKATOON, SASKATCHEWAN                                                                                                                                                                                       |                                                       |
| DRAWING TITLE                                                                                                                                                                                                 |                                                       |
| CONCEPTUAL PLAN                                                                                                                                                                                               |                                                       |