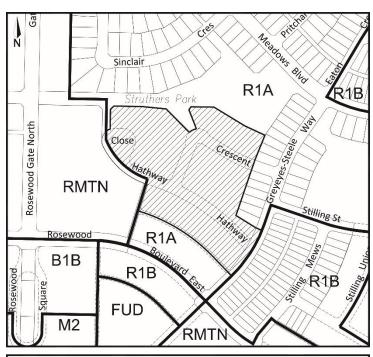

## **Proposed Rezoning**

Bungalow under 1500 sq.ft.

Stone Short Unrally Dropp parter 1997 on 9

Duplex - Bungalow under 1500 sq.ft.

2 Stoney Single Family House under 2000 sq.ft.

2 Store y Single Homily House under 1900 sq.ft.

2 Stoney Single Hamily House under 1800 sq.ft.