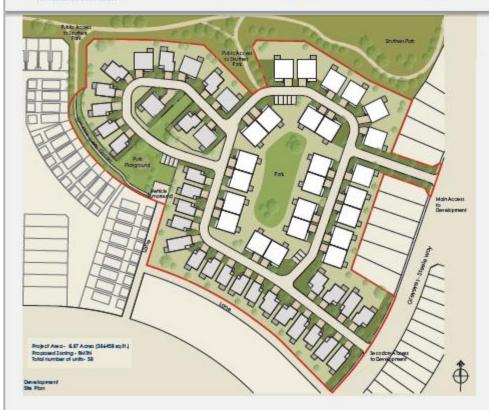

## Rezoning Agreement

- Limit uses of the site to a dwelling group containing 60 dwelling units in the form of one- and two-unit dwellings
- Site must be developed in substantial compliance with the site plan including:
  - Public access to Struthers Park must be provided at both southward extensions of the park
  - Internal greenspace
- Development of a 20-metre-wide green corridor with pathway
- Green corridor and pathway will be dedicated as Municipal Reserve