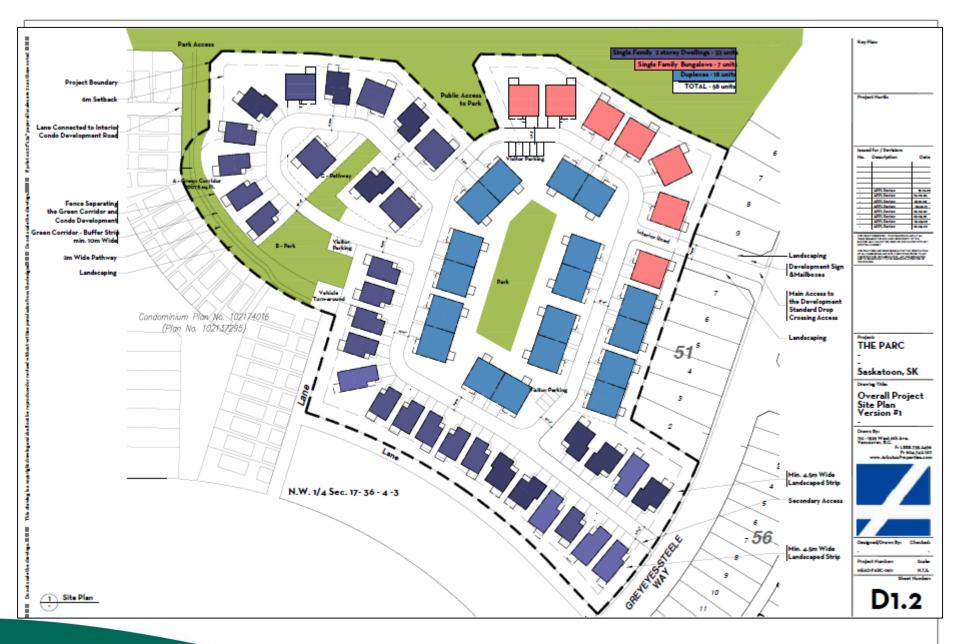

## **Proposed Rezoning**

Bungalow under 1500 sq.ft.

Stone Short Unrally Dropp parter 1997 on 9

Duplex - Bungalow under 1500 sq.ft.

2 Stoney Single Family House under 2000 sq.ft.

2 Store y Single Homily House under 1900 sq.ft.

## Rezoning Agreement

- Limit uses of the site to a dwelling group containing 60 dwelling units in the form of one- and two-unit dwellings
- Site must be developed in substantial compliance with the site plan including:
  - Public access to Struthers Park must be provided at both southward extensions of the park
  - Internal greenspace
- Development of a 20-metre-wide green corridor with pathway
- Green corridor and pathway will be dedicated as Municipal Reserve