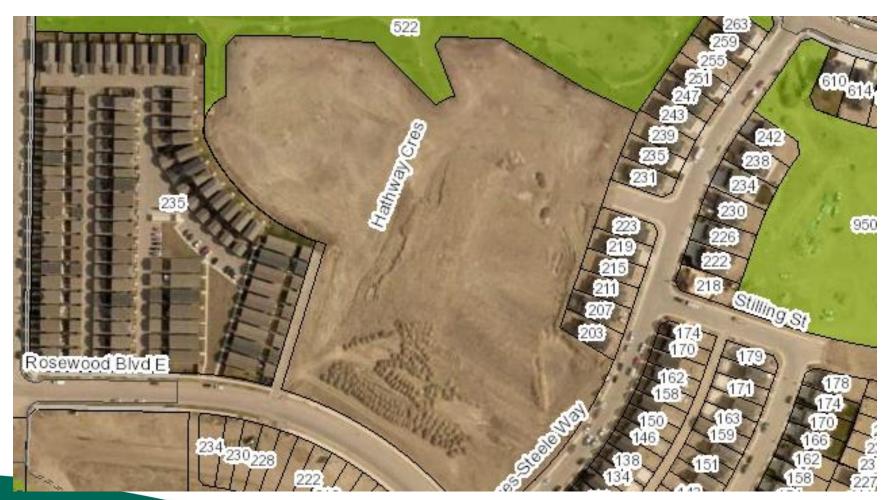

#### **Public Information Meeting**

December 9, 2020
Proposed Neighbourhood Concept Plan Amendment and Rezoning – Greyeyes-Steele Way



### **Aerial View**













## **Proposed Rezoning**

























Bungalow under 1500 sq.ft.

Stone Short Unrally Dropp parter 1997 on 9



Duplex - Bungalow under 1500 sq.ft.



2 Stoney Single Family House under 2000 sq.ft.

2 Store y Single Homily House under 1900 sq.ft.







2 Stoney Single Hamily House under 1800 sq.ft.



#### Summary- what we heard...

- Plan modified in response to Community comments:
- Impact of RMTN zoning same housing form
- Loss of roadway greenspace created
- City park space and maintained
- Pedestrian park access maintained
- Appropriate landscaping and fencing
- Property values
- Timing of development



## Rezoning Agreement

- Limit uses of the site to a dwelling group containing 60 dwelling units in the form of one- and two-unit dwellings
- Site must be dev