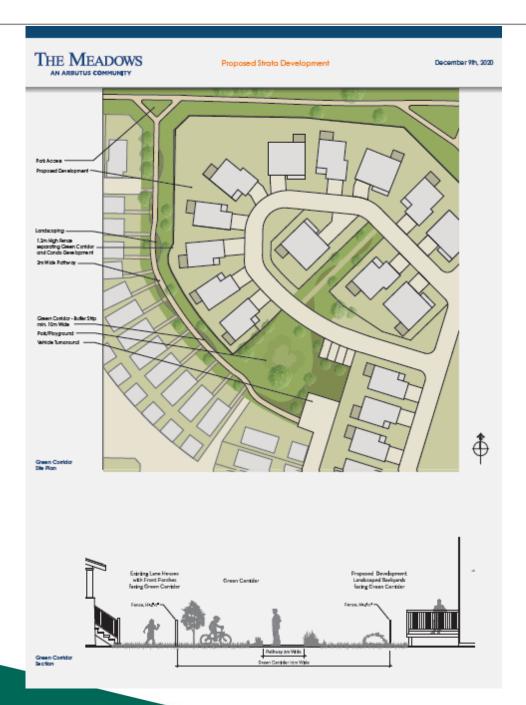

#### Summary- what we heard...

- Plan modified in response to Community comments:
- Impact of RMTN zoning same housing form
- Loss of roadway greenspace created
- City park space and maintained
- Pedestrian park access maintained
- Appropriate landscaping and fencing
- Property values
- Timing of development

## Rezoning Agreement

- Limit uses of the site to a dwelling group containing 60 dwelling units in the form of one- and two-unit dwellings
- Site must be developed in substantial compliance with the site plan including:
  - Public access to Struthers Park must be provided at both southward extensions of the park
  - Internal greenspace
- Development of a 20-metre-wide green corridor with pathway
- Green corridor and pathway will be dedicated as Municipal Reserve