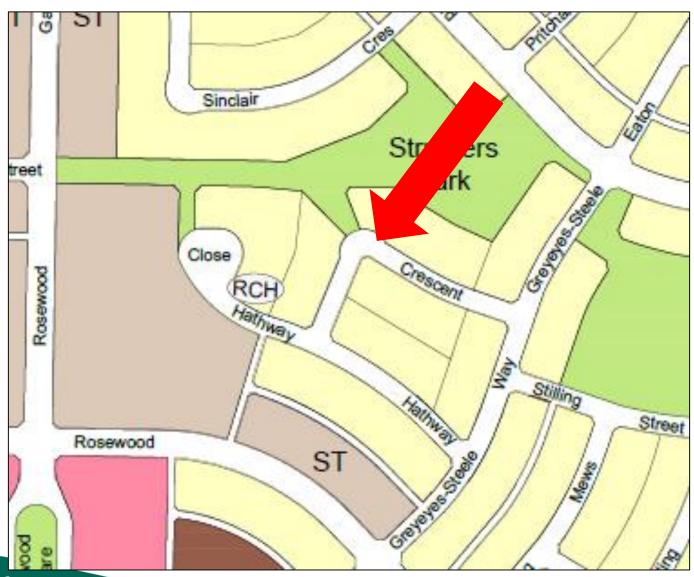

## Rezoning Agreement

- Limit uses of the site to a dwelling group containing 60 dwelling units in the form of one- and two-unit dwellings
- Site must be developed in substantial compliance with the site plan including:
  - Public access to Struthers Park must be provided at both southward extensions of the park
  - Internal greenspace
- Development of a 20-metre-wide green corridor with pathway
- Green corridor and pathway will be dedicated as Municipal Reserve