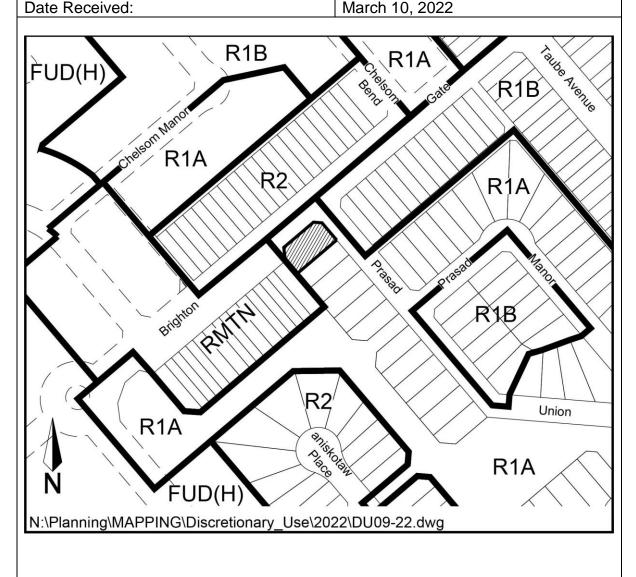

| Discretionary Use: |                                       |
|--------------------|---------------------------------------|
| Application No:    | D10/22                                |
| Applicant:         | D & S Homes                           |
| Civic Address:     | 727 Brighton Gate                     |
| Legal Description: | Lot 67, Block 172, Plan No. 102372117 |
| Neighbourhood:     | Brighton                              |

Zoning Designation:

Proposed Use:

R1A - One Unit Residential District
Residential Care Home - Type II

March 10, 2022

| Application No:    | Z1/22                                           |
|--------------------|-------------------------------------------------|
| Applicant:         | YWCA Saskatoon                                  |
| Civic Address:     | 510 25 <sup>th</sup> Street West                |
| Legal Description: | Lot 31, Block 181, Plan No. 99SA24455           |
| Neighbourhood:     | City Park                                       |
| Existing Zoning:   | M3 by agreement - General Institutional Service |
|                    | District                                        |
| Proposed Zoning:   | M3 by amended agreement - General Institutional |
|                    | Service District                                |
| Proposed Use:      | Supportive Housing Units                        |
| Date Received:     | January 20, 2022                                |