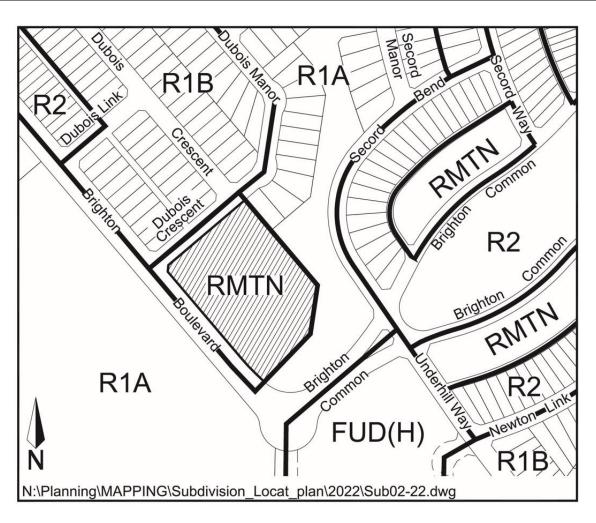

| Application No:    | Z6/22                                            |
|--------------------|--------------------------------------------------|
| Applicant:         | Dream Development                                |
| Civic Address:     | Block 108 Secord Way                             |
| Legal Description: | Block 108, Plan No. 102339086                    |
| Neighbourhood:     | Brighton                                         |
| Existing Zoning:   | RMTN1 - Medium Density Townhouse Residential     |
|                    | District 1                                       |
| Proposed Zoning:   | RM4 - Medium/High Density Multiple-Unit Dwelling |
| -                  | District                                         |
| Proposed Use:      | Rezoning consistent with approved Concept Plan   |
| Date Received:     | March 15, 2022                                   |

File No. RZ07-2022

RMTN

Shakamohtaa Street

| Application No:    | Z8/22                                          |
|--------------------|------------------------------------------------|
| Applicant:         | Dream Development                              |
| Civic Address:     | Phase 8 on Brighton Gate West                  |
| Legal Description: | Parcel 118555960 - SW 30-36-04 W3, Ext. 0      |
|                    | Parcel 203819092 - Blk/Par M3- Plan 102343979  |
|                    | Ext. 0                                         |
|                    | Parcel 203910229 - Blk/Par M2- Plan 102343979  |
|                    | Ext. 2                                         |
| Neighbourhood:     | Brighton                                       |
| Existing Zoning:   | FUD - Future Urban Development District        |
| Proposed Zoning:   | R1A - One Unit Residential District            |
|                    | R1B - Small Lot One-Unit Residential District  |
|                    | R2 - One and Two Unit Residential District     |
|                    | RMTN - Townhouse Residential District          |
| Proposed Use:      | Rezoning consistent with approved Concept Plan |
| Date Received:     | March 15, 2022                                 |