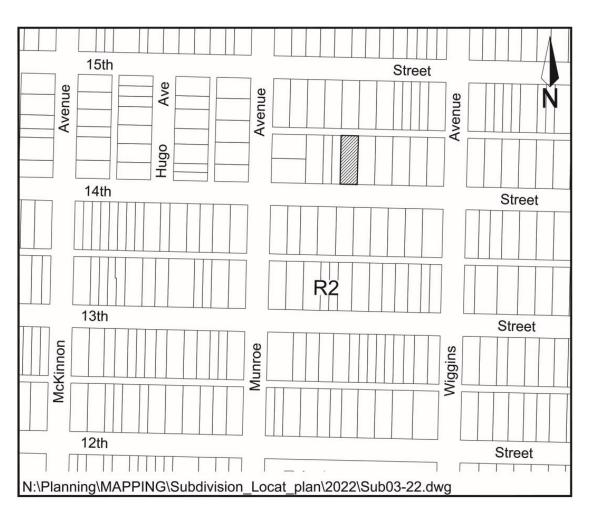

| - Cabai vicion      |                                    |
|---------------------|------------------------------------|
| Application No:     | 3/22                               |
| Applicant:          | Hometown Electric Limited          |
| Civic Address:      | 1221 14 <sup>th</sup> Street East  |
| Legal Description:  | Lot 16, Block 1, Plan No. G705     |
| Neighbourhood:      | Varsity View                       |
| Zoning Designation: | R2 - One and Two Unit Residential  |
|                     | District                           |
| Proposed Use:       | New home development on both lots. |
| Date Received:      | February 9, 2022                   |
|                     |                                    |