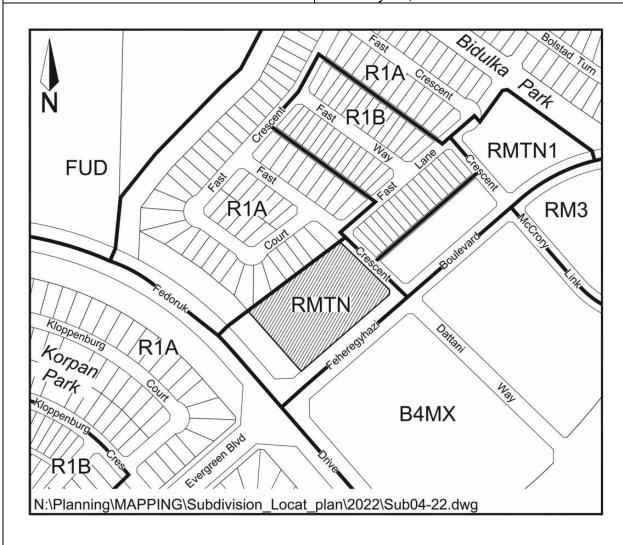

| Application No:     | 4/22                                          |
|---------------------|-----------------------------------------------|
| Applicant:          | City of Saskatoon & Ehrenburg Homes           |
|                     | Limited                                       |
| Civic Address:      | 165 Feheregyhazi Boulevard                    |
| Legal Description:  | Lot A, Plan No. 102201769                     |
| Neighbourhood:      | Aspen Ridge                                   |
| Zoning Designation: | RMTN - Townhouse Residential District         |
| Proposed Use:       | It is the client's intent to create Parcel AA |
|                     | for future development. The remainder of      |
|                     | Parcel A will be a bare land                  |
|                     | condominium.                                  |
| Date Received:      | February 10, 2022                             |