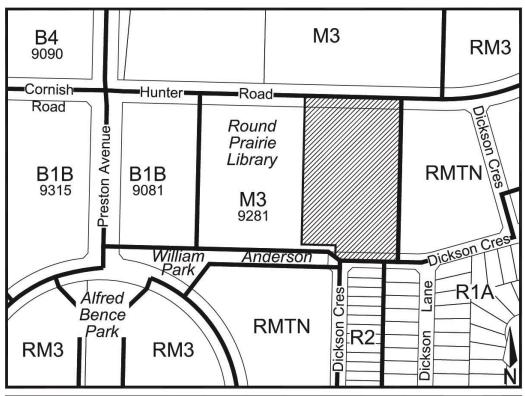

| Application No:    | Z2/22                                           |
|--------------------|-------------------------------------------------|
| Applicant:         | Empire Investments Corporation                  |
| Civic Address:     | 610 Idlywyld Drive North                        |
| Legal Description: | Parcel A, Plan No. 65S19309                     |
| Neighbourhood:     | Central Industrial                              |
| Existing Zoning:   | B4 - Arterial and Suburban Commercial District  |
| Proposed Zoning:   | B4MX - Integrated Commercial Mixed-Use District |
| Proposed Use:      | Multiple-Unit Dwellings                         |
| Date Received:     | February 17, 2022                               |