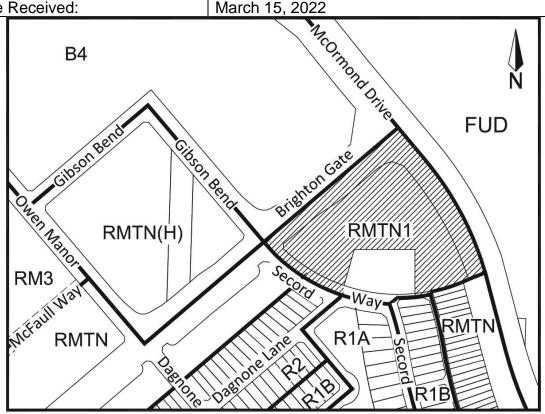

| Application No:    | Z6/22                                            |
|--------------------|--------------------------------------------------|
| Applicant:         | Dream Development                                |
| Civic Address:     | Block 108 Secord Way                             |
| Legal Description: | Block 108, Plan No. 102339086                    |
| Neighbourhood:     | Brighton                                         |
| Existing Zoning:   | RMTN1 - Medium Density Townhouse Residential     |
|                    | District 1                                       |
| Proposed Zoning:   | RM4 - Medium/High Density Multiple-Unit Dwelling |
| -                  | District                                         |
| Proposed Use:      | Rezoning consistent with approved Concept Plan   |
| Date Received:     | March 15, 2022                                   |