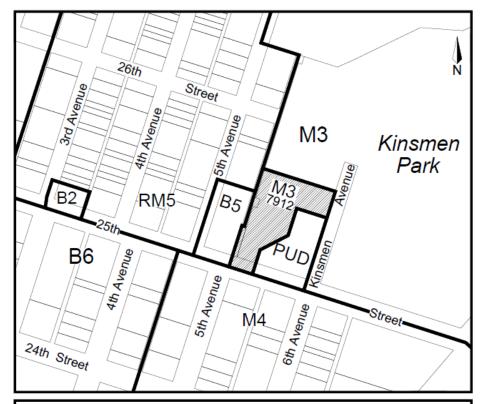

Zoning Designation:

Proposed Use:

R1A - One Unit Residential District
Residential Care Home - Type II

March 10, 2022

| Application No:    | Z1/22                                           |
|--------------------|-------------------------------------------------|
| Applicant:         | YWCA Saskatoon                                  |
| Civic Address:     | 510 25 <sup>th</sup> Street West                |
| Legal Description: | Lot 31, Block 181, Plan No. 99SA24455           |
| Neighbourhood:     | City Park                                       |
| Existing Zoning:   | M3 by agreement - General Institutional Service |
|                    | District                                        |
| Proposed Zoning:   | M3 by amended agreement - General Institutional |
|                    | Service District                                |
| Proposed Use:      | Supportive Housing Units                        |
| Date Received:     | January 20, 2022                                |