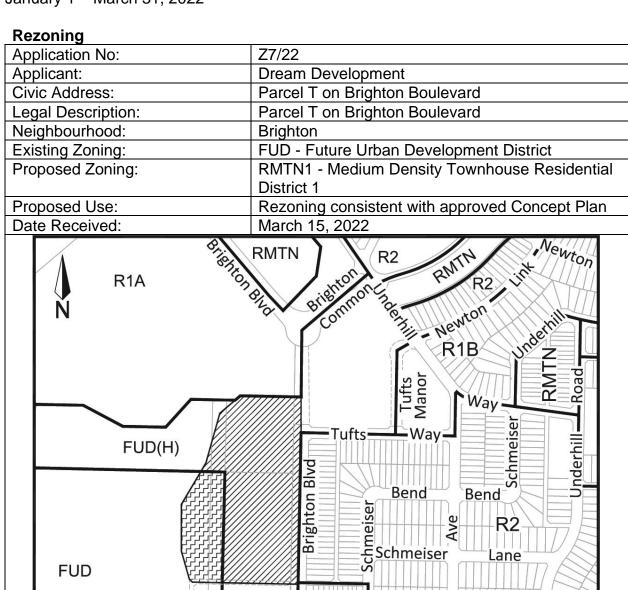

| Application No:    | Z6/22                                            |
|--------------------|--------------------------------------------------|
| Applicant:         | Dream Development                                |
| Civic Address:     | Block 108 Secord Way                             |
| Legal Description: | Block 108, Plan No. 102339086                    |
| Neighbourhood:     | Brighton                                         |
| Existing Zoning:   | RMTN1 - Medium Density Townhouse Residential     |
|                    | District 1                                       |
| Proposed Zoning:   | RM4 - Medium/High Density Multiple-Unit Dwelling |
| -                  | District                                         |
| Proposed Use:      | Rezoning consistent with approved Concept Plan   |
| Date Received:     | March 15, 2022                                   |