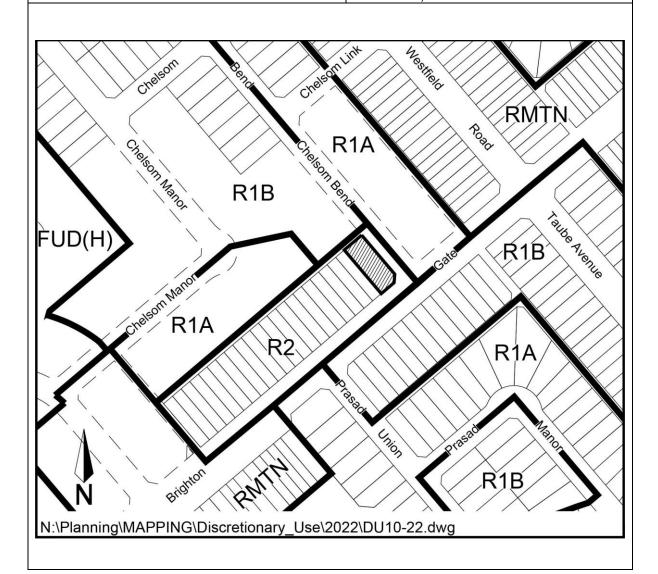

| Discretionary Use: |                                       |
|--------------------|---------------------------------------|
| Application No:    | D10/22                                |
| Applicant:         | D & S Homes                           |
| Civic Address:     | 727 Brighton Gate                     |
| Legal Description: | Lot 67, Block 172, Plan No. 102372117 |
| Neighbourhood:     | Brighton                              |

Zoning Designation:

Proposed Use:

R1A - One Unit Residential District
Residential Care Home - Type II

March 10, 2022

| Application No:    | Z1/22                                           |
|--------------------|-------------------------------------------------|
| Applicant:         | YWCA Saskatoon                                  |
| Civic Address:     | 510 25 <sup>th</sup> Street West                |
| Legal Description: | Lot 31, Block 181, Plan No. 99SA24455           |
| Neighbourhood:     | City Park                                       |
| Existing Zoning:   | M3 by agreement - General Institutional Service |
|                    | District                                        |
| Proposed Zoning:   | M3 by amended agreement - General Institutional |
|                    | Service District                                |
| Proposed Use:      | Supportive Housing Units                        |
| Date Received:     | January 20, 2022                                |