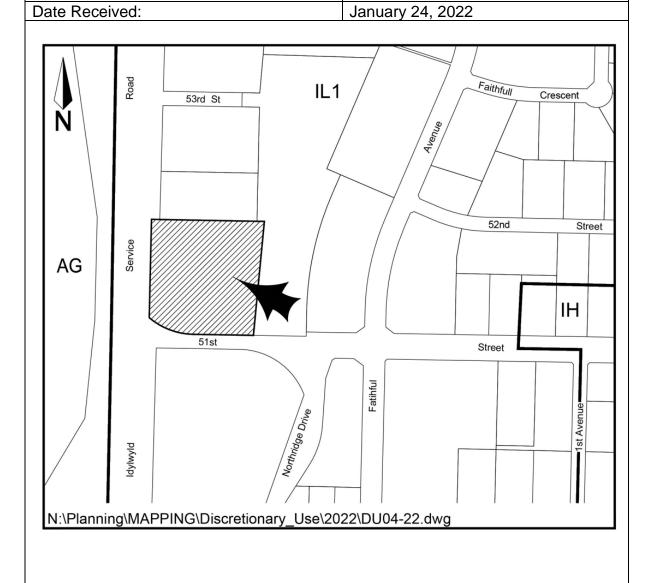

| Discretionary Use:  |                                         |
|---------------------|-----------------------------------------|
| Application No:     | D4/22                                   |
| Applicant:          | Krazy Binz Liquidation                  |
| Civic Address:      | 2802 Idylwyld Drive North               |
| Legal Description:  | Lot AA, Block 874, Plan No.             |
|                     | 101883034                               |
| Neighbourhood:      | Hudson Bay Industrial                   |
| Zoning Designation: | IL1 - General Light Industrial District |
| Proposed Use:       | Retail Shopping Centre greater than     |
|                     | 5000m <sup>2</sup>                      |