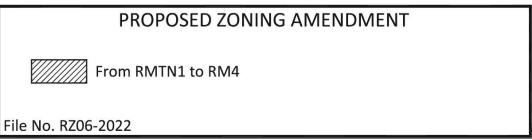

| Application No:    | Z6/22                                            |
|--------------------|--------------------------------------------------|
| Applicant:         | Dream Development                                |
| Civic Address:     | Block 108 Secord Way                             |
| Legal Description: | Block 108, Plan No. 102339086                    |
| Neighbourhood:     | Brighton                                         |
| Existing Zoning:   | RMTN1 - Medium Density Townhouse Residential     |
|                    | District 1                                       |
| Proposed Zoning:   | RM4 - Medium/High Density Multiple-Unit Dwelling |
| -                  | District                                         |
| Proposed Use:      | Rezoning consistent with approved Concept Plan   |
| Date Received:     | March 15, 2022                                   |