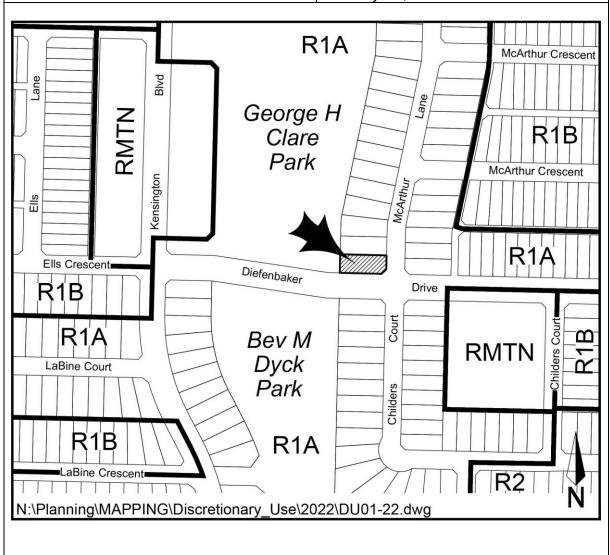

| Di | is | cr | eti | OI | าล | rv  | U | se: |
|----|----|----|-----|----|----|-----|---|-----|
|    | _  |    |     | _  |    | - , | _ |     |

| Application No:     | D1/22                                |
|---------------------|--------------------------------------|
| Applicant:          | North Ridge Development Corporation  |
| Civic Address:      | 102 McArthur Lane                    |
| Legal Description:  | Lot 1, Block 227, Plan No. 102183601 |
| Neighbourhood:      | Kensington                           |
| Zoning Designation: | R1A - One Unit Residential District  |
| Proposed Use:       | Type II Residential Care Home        |
| Date Received:      | January 11, 2022                     |