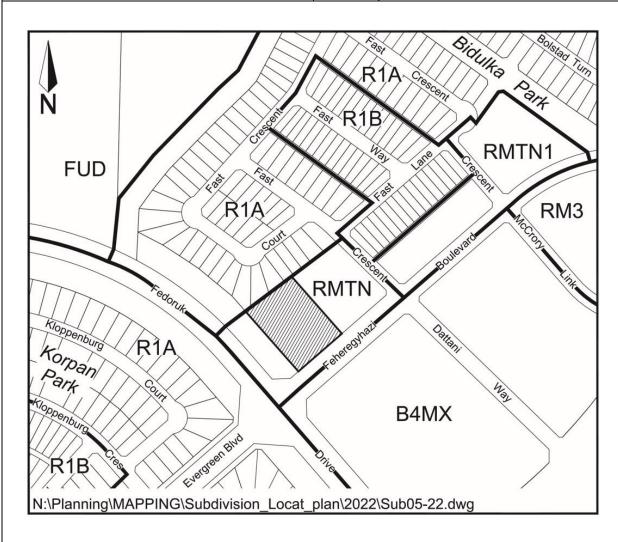

| Application No:     | 5/22                                        |
|---------------------|---------------------------------------------|
| Applicant:          | City of Saskatoon & Ehrenburg Homes         |
|                     | Limited                                     |
| Civic Address:      | 115 Feheregyhazi Boulevard                  |
| Legal Description:  | Lot A, Plan 102201769                       |
| Neighbourhood:      | Aspen Ridge                                 |
| Zoning Designation: | RMTN - Townhouse Residential District       |
| Proposed Use:       | It is the client's intent to create 18 bare |
|                     | land residential condominium units within   |
|                     | 10 buildings including double garages for   |
|                     | each unit.                                  |
| Date Received:      | February 10, 2022                           |