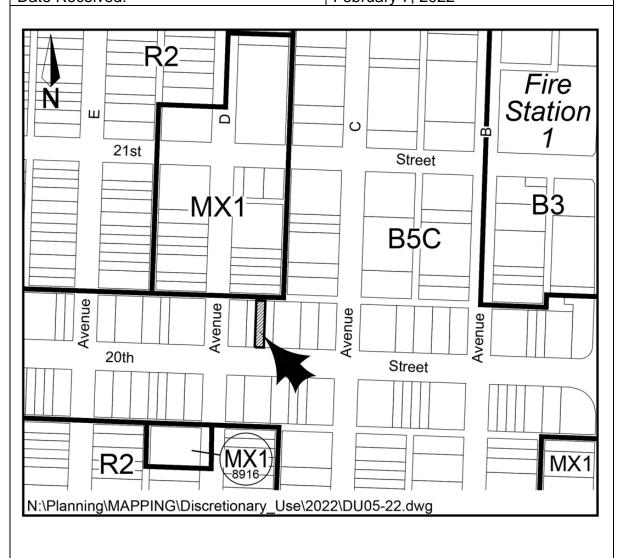

Zoning Designation:

| Discretionary Use: |                                     |
|--------------------|-------------------------------------|
| Application No:    | D5/22                               |
| Applicant:         | Christie Peters / Pop Wine Bar Ltd. |
| Civic Address:     | 334 20 <sup>th</sup> Street West    |
| Legal Description: | Lot 53, Block 14, Plan 00SA15145    |
| Neighbourhood:     | Riversdale                          |

B5C

Proposed Use: Tavern
Date Received: February 7, 2022

| Discretionary Use | ): |
|-------------------|----|
|-------------------|----|

| Application No:     | D7/22                               |
|---------------------|-------------------------------------|
| Applicant:          | Jagriti Dhingra                     |
| Civic Address:      | 331 105 <sup>th</sup> Street        |
| Legal Description:  | Lot 3, Block 529, Plan No. 65S02405 |
| Neighbourhood:      | Sutherland                          |
| Zoning Designation: | IH - Heavy Industrial District      |
| Proposed Use:       | Child Care Centre                   |
| Date Received:      | February 11, 2022                   |