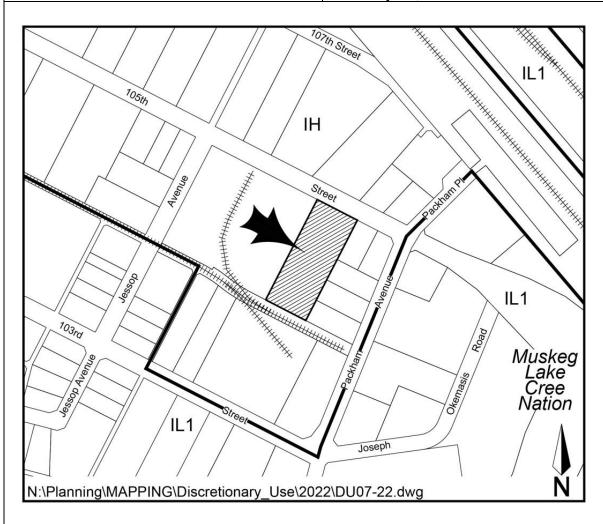

B5C

Proposed Use: Tavern
Date Received: February 7, 2022

| Discretionary Use | ): |
|-------------------|----|
|-------------------|----|

| Application No:     | D7/22                               |
|---------------------|-------------------------------------|
| Applicant:          | Jagriti Dhingra                     |
| Civic Address:      | 331 105 <sup>th</sup> Street        |
| Legal Description:  | Lot 3, Block 529, Plan No. 65S02405 |
| Neighbourhood:      | Sutherland                          |
| Zoning Designation: | IH - Heavy Industrial District      |
| Proposed Use:       | Child Care Centre                   |
| Date Received:      | February 11, 2022                   |