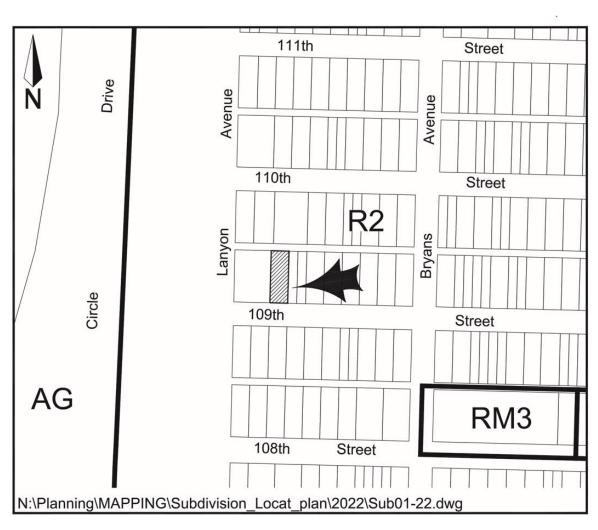

| Application No:     | 1/22                                       |
|---------------------|--------------------------------------------|
| Applicant:          | JP Singh                                   |
| Civic Address:      | 414 109 <sup>th</sup> Street West          |
| Legal Description:  | Lot 8, Block 19, Plan No. G104             |
| Neighbourhood:      | Sutherland                                 |
| Zoning Designation: | R2 - One and Two Unit Residential          |
|                     | District                                   |
| Proposed Use:       | The client's intent is to subdivide source |
|                     | Parcel 8, creating lots 25 & 26 for future |
|                     | residential development.                   |
| Date Received:      | January 20, 2022                           |
|                     |                                            |