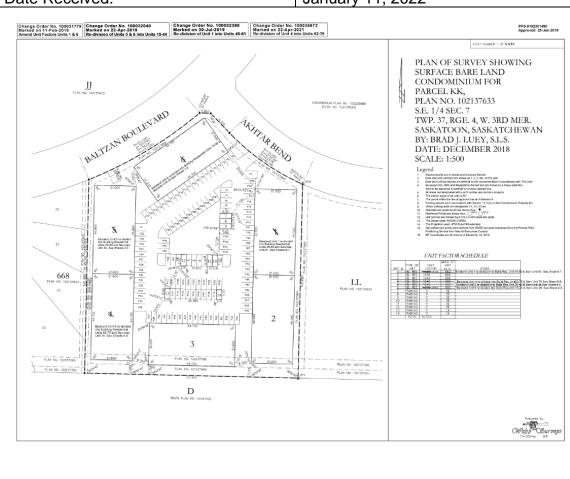

#### **Condominium:**

| Application No:     | 1/22                                   |
|---------------------|----------------------------------------|
| Applicant:          | Meadow Point Properties                |
| Civic Address:      | 110 Akhtar Bend                        |
| Legal Description:  | Unit 3, Plan No. 102301490             |
| Neighbourhood:      | Evergreen                              |
| Proposed Use:       | Unit three will be re-divided into 14  |
|                     | residential unit and one service unit. |
| Zoning Designation: | RMTN – Townhouse Residential           |
|                     | District                               |
| Date Received:      | January 11, 2022                       |