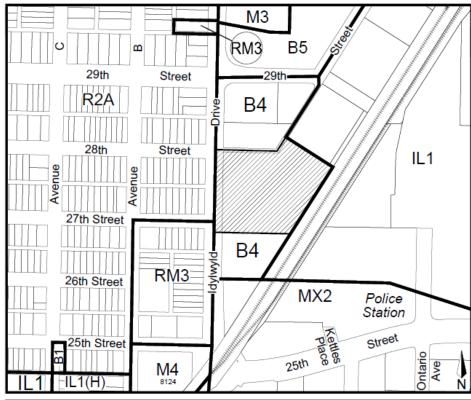

| Application No:    | Z2/22                                           |
|--------------------|-------------------------------------------------|
| Applicant:         | Empire Investments Corporation                  |
| Civic Address:     | 610 Idlywyld Drive North                        |
| Legal Description: | Parcel A, Plan No. 65S19309                     |
| Neighbourhood:     | Central Industrial                              |
| Existing Zoning:   | B4 - Arterial and Suburban Commercial District  |
| Proposed Zoning:   | B4MX - Integrated Commercial Mixed-Use District |
| Proposed Use:      | Multiple-Unit Dwellings                         |
| Date Received:     | February 17, 2022                               |