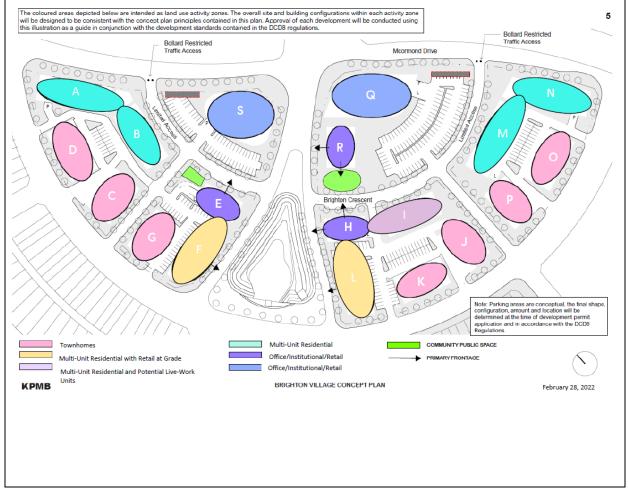

**Concept Plan Amendment:** 

| Application No:       | PL4131-040-002                          |
|-----------------------|-----------------------------------------|
| Address/Location:     | Brighton Village Center                 |
| Applicant:            | Dream Development                       |
| Legal Description:    | NA                                      |
| Purpose of Amendment: | Modifications to complete the vision of |
|                       | the Brighton Village Center.            |
| Neighbourhood:        | Brighton                                |
| Date Received:        | March 15, 2022                          |
|                       |                                         |

| Application No:    | Z6/22                                            |
|--------------------|--------------------------------------------------|
| Applicant:         | Dream Development                                |
| Civic Address:     | Block 108 Secord Way                             |
| Legal Description: | Block 108, Plan No. 102339086                    |
| Neighbourhood:     | Brighton                                         |
| Existing Zoning:   | RMTN1 - Medium Density Townhouse Residential     |
|                    | District 1                                       |
| Proposed Zoning:   | RM4 - Medium/High Density Multiple-Unit Dwelling |
| -                  | District                                         |
| Proposed Use:      | Rezoning consistent with approved Concept Plan   |
| Date Received:     | March 15, 2022                                   |

File No. RZ07-2022

RMTN

Shakamohtaa Street

| Application No:    | Z8/22                                          |
|--------------------|------------------------------------------------|
| Applicant:         | Dream Development                              |
| Civic Address:     | Phase 8 on Brighton Gate West                  |
| Legal Description: | Parcel 118555960 - SW 30-36-04 W3, Ext. 0      |
|                    | Parcel 203819092 - Blk/Par M3- Plan 102343979  |
|                    | Ext. 0                                         |
|                    | Parcel 203910229 - Blk/Par M2- Plan 102343979  |
|                    | Ext. 2                                         |
| Neighbourhood:     | Brighton                                       |
| Existing Zoning:   | FUD - Future Urban Development District        |
| Proposed Zoning:   | R1A - One Unit Residential District            |
|                    | R1B - Small Lot One-Unit Residential District  |
|                    | R2 - One and Two Unit Residential District     |
|                    | RMTN - Townhouse Residential District          |
| Proposed Use:      | Rezoning consistent with approved Concept Plan |
| Date Received:     | March 15, 2022                                 |