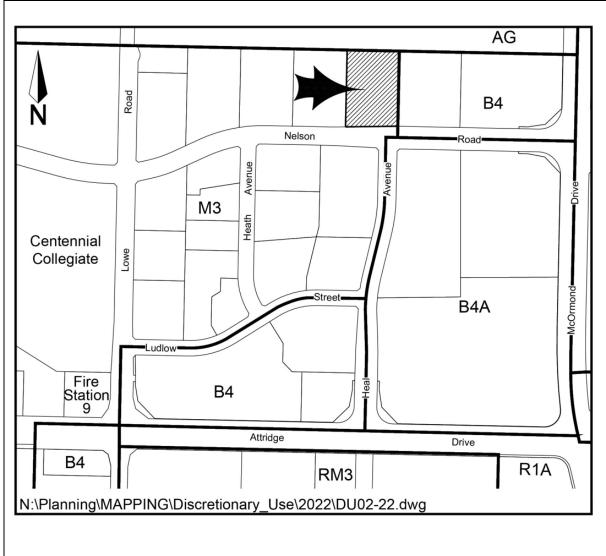

| Discretionary U | se | • |
|-----------------|----|---|
|-----------------|----|---|

| Application No:     | D2/22                              |
|---------------------|------------------------------------|
| Applicant:          | Jagriti Dhingra                    |
| Civic Address:      | 431 Nelson Road                    |
| Legal Description:  | Lot 5, Block 436, Plan No.         |
|                     | 01SA04536                          |
| Neighbourhood:      | University Heights Urban Centre    |
| Zoning Designation: | M3 - General Institutional Service |
|                     | District                           |
| Proposed Use:       | Child Care Centre Expansion        |
| Date Received:      | January 18, 2022                   |