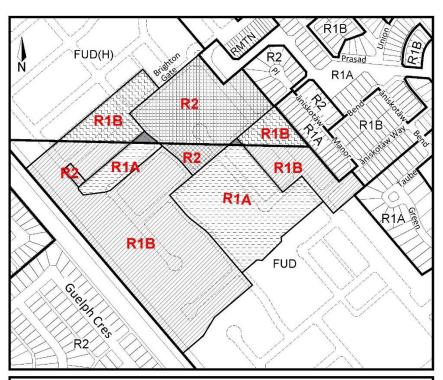

File No. RZ07-2022

RMTN

Shakamohtaa Street

| Application No:    | Z8/22                                          |
|--------------------|------------------------------------------------|
| Applicant:         | Dream Development                              |
| Civic Address:     | Phase 8 on Brighton Gate West                  |
| Legal Description: | Parcel 118555960 - SW 30-36-04 W3, Ext. 0      |
|                    | Parcel 203819092 - Blk/Par M3- Plan 102343979  |
|                    | Ext. 0                                         |
|                    | Parcel 203910229 - Blk/Par M2- Plan 102343979  |
|                    | Ext. 2                                         |
| Neighbourhood:     | Brighton                                       |
| Existing Zoning:   | FUD - Future Urban Development District        |
| Proposed Zoning:   | R1A - One Unit Residential District            |
|                    | R1B - Small Lot One-Unit Residential District  |
|                    | R2 - One and Two Unit Residential District     |
|                    | RMTN - Townhouse Residential District          |
| Proposed Use:      | Rezoning consistent with approved Concept Plan |
| Date Received:     | March 15, 2022                                 |