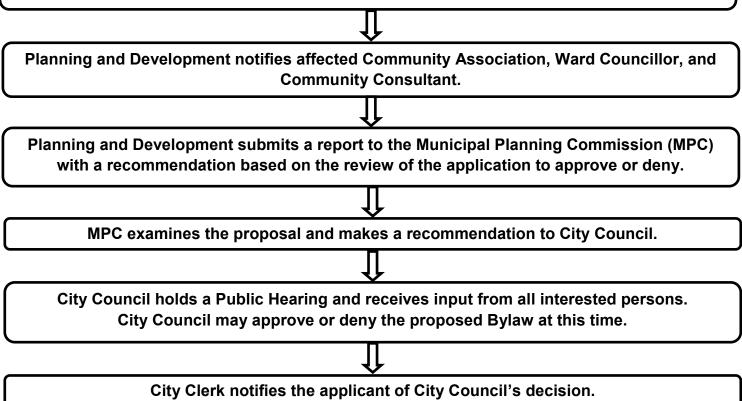

**CONTINUED ON OPPOSITE SIDE OF PAGE** 

Planning and Development conducts internal review and forwards application to relevant civic Departments for comments.

## THIS PROCESS MAY TAKE SIX TO TWELVE MONTHS