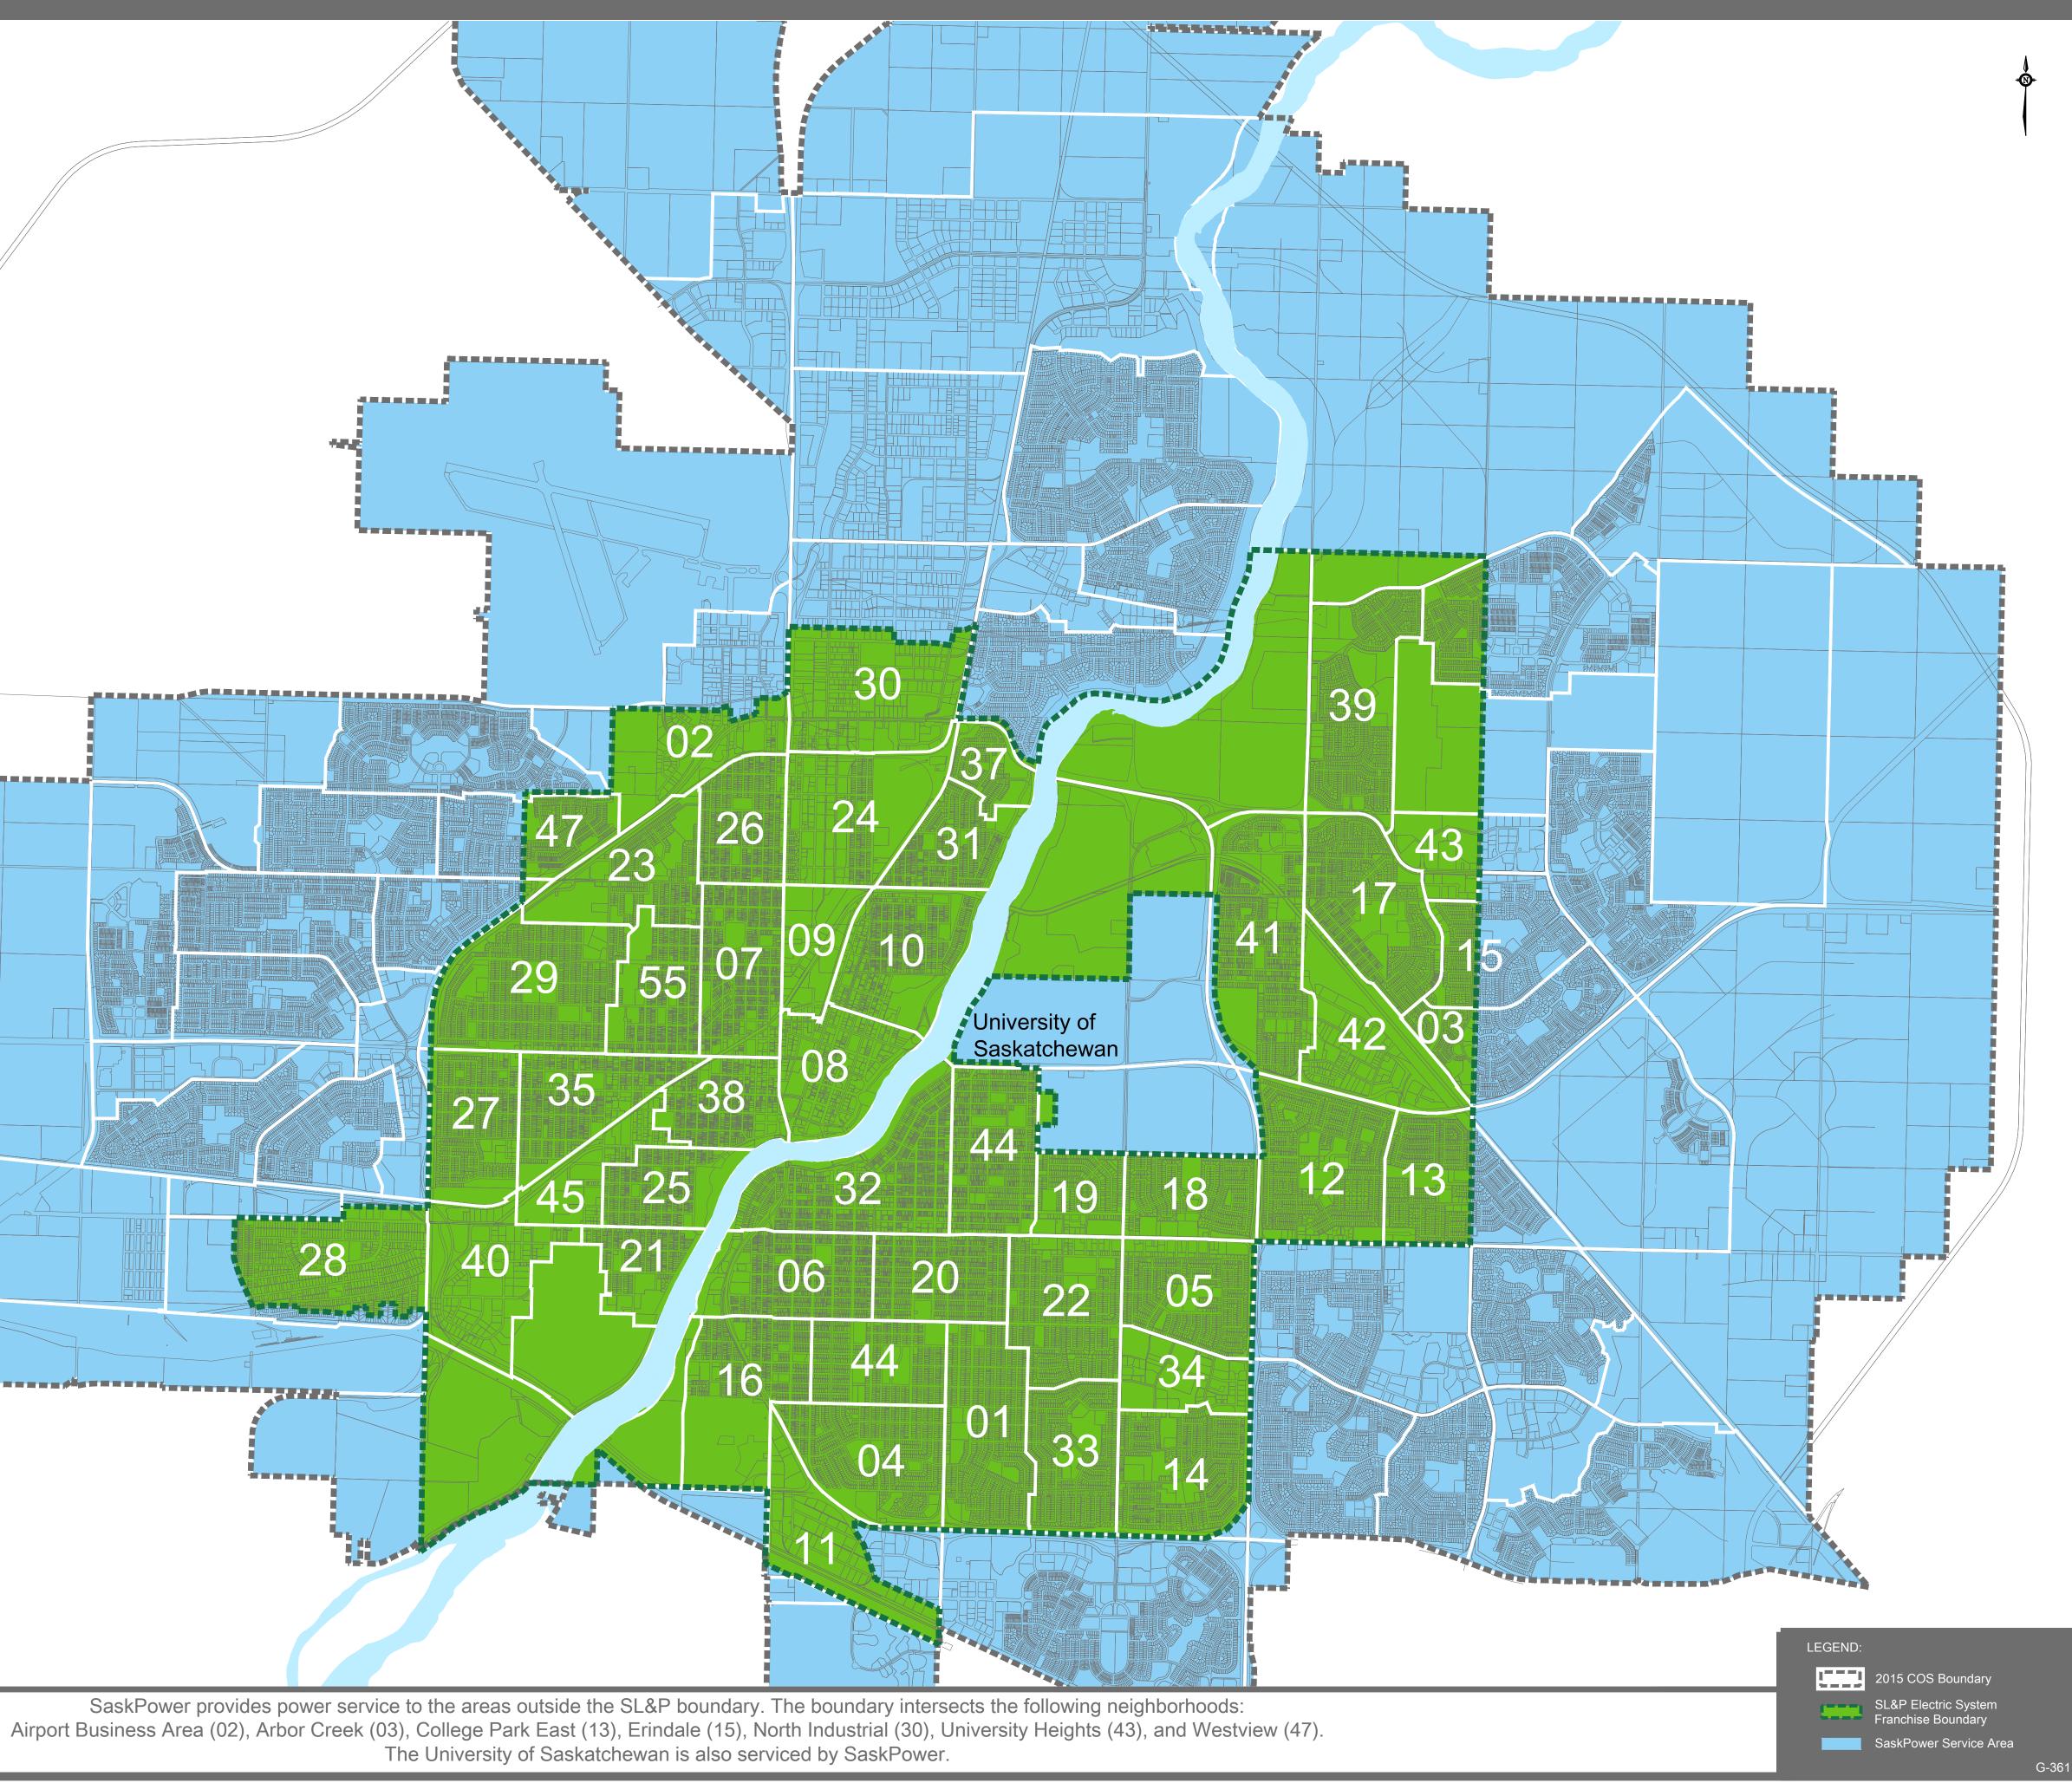

## SKATCON LIGHT & POWER

| <ul> <li>Airport Business Area</li> <li>Arbor Creek</li> <li>Avalon</li> <li>Brevoort Park</li> <li>Buena Vista</li> <li>Canswell Hill</li> <li>Central Business District</li> <li>Central Industrial</li> <li>College Park</li> <li>College Park East</li> <li>Echidale</li> <li>Exhibition</li> <li>Forest Grove</li> <li>Greystone Heights</li> <li>Grosvenor Park</li> <li>Holiday Park</li> <li>Holiday Park</li> <li>Holiday Park</li> <li>King George</li> <li>Mayfair</li> <li>Hudson Bay Park</li> <li>King George</li> <li>Mount Royal</li> <li>North Park</li> <li>Nutana</li> <li>Nutana Park</li> <li>Nutana Park</li> <li>Nutana Park</li> <li>Nutana Park</li> <li>Suitherland Industrial</li> <li>Suitherland Industrial</li> <li>Suitherland Industrial</li> <li>Suitherland Industrial</li> <li>Suitherland Industrial</li> <li>Suitherland Industrial</li> <li>West Industrial</li></ul>                                                     | 01 | Adelaide/Churchill |  |
|----------------------------------------------------------------------------------------------------------------------------------------------------------------------------------------------------------------------------------------------------------------------------------------------------------------------------------------------------------------------------------------------------------------------------------------------------------------------------------------------------------------------------------------------------------------------------------------------------------------------------------------------------------------------------------------------------------------------------------------------------------------------------------------------------------------------------------------------------------------------------------------------------------------------------------------------------------------------------------------------------------------------------------------------------------------------------------------------------------------------------------------------------------------------------------------------------------------------------------------------------------------------------------------------------------------------------------------------------------------------------------------------------------------------------------------------------------------------------------------------------------------------------------------------------------------------------------------------------------------------------------------------------------------------------------------------------------------------------------------------------------------------------------------------------------------------------------------------------------------------------------------------------------------------------------------------------------------------------------------------------------------------------------------------------------------------------------------------------------------------------------------------------------------------------------------|----|--------------------|--|
| 03       Arbor Creek         04       Avalon         05       Brevort Park         06       Buena Vista         07       Caswell Hill         08       Central Business District         09       Central Industrial         10       City Park         11       C.N. Industrial         12       College Park East         14       Eastview         15       Erindale         16       Exhibition         17       Forest Grove         18       Greystone Heights         19       Grosvenor Park         20       Hautain         21       Holliston         23       Hudson Bay Park         24       Kelsey Industrial         25       King George         26       Mayfair         27       Meadow Green         28       Montgomery Place         29       Moutf Royal         30       Nutana Park         34       Nutana Sc.         35       Pleasant Hill         36       Green Elizabeth         37       Richmond Heights         38       Riverstale <t< th=""><th>02</th><th></th><th></th></t<>                                                                                                                                                                                                                                                                                                                                                                                                                                                                                                                                                                                                                                                                                                                                                                                                                                                                                                                                                                                                                                                                                                                                                                    | 02 |                    |  |
| 04       Avalon         05       Brevoort Park         06       Buena Vista         07       Caswell Hill         08       Central Industrial         10       City Park         11       C.N. Industrial         12       College Park East         14       Eastview         15       Erindale         16       Exhibition         17       Forest Grove         18       Greystone Heights         19       Grosvenor Park         20       Haultain         11       Holiday Park         22       Holliston         23       Hudson Bay Park         24       Kelsey Industrial         25       King George         26       Mayfair         27       Meadow Green         28       Montgomery Place         29       Mount Royal         30       North Industrial         31       Nutana S.C.         32       Pleasant Hill         33       Queen Elizabeth         34       Sutherland Industrial         35       Pleasant Hill         36       Queen Elizabeth                                                                                                                                                                                                                                                                                                                                                                                                                                                                                                                                                                                                                                                                                                                                                                                                                                                                                                                                                                                                                                                                                                                                                                                                          |    | •                  |  |
| 05       Brevoort Park         06       Buena Vista         07       Caswell Hill         08       Central Industrial         10       City Park         11       C.N. Industrial         12       College Park         13       College Park East         14       Eastview         15       Erindale         16       Exhibition         17       Forest Grove         18       Greystone Heights         19       Grosvenor Park         20       Haultain         21       Holiday Park         22       Holiston         23       Hudson Bay Park         24       Keisey Industrial         25       King George         26       Mayfair         27       Meadow Green         28       Montgomery Place         29       Mount Royal         30       North Industrial         31       North Park         32       Nutana S.C.         33       Piesant Hill         34       Nutana S.C.         35       Piesant Hill         36       Cueen Elizabeth                                                                                                                                                                                                                                                                                                                                                                                                                                                                                                                                                                                                                                                                                                                                                                                                                                                                                                                                                                                                                                                                                                                                                                                                                      |    |                    |  |
| 06       Buena Vista         07       Caswell Hill         08       Central Industrial         10       City Park         11       C.N. Industrial         12       College Park East         13       College Park East         14       Eastview         15       Erindale         16       Exhibition         17       Forest Grove         18       Greystone Heights         19       Grosvenor Park         20       Haultain         21       Holiday Park         22       Holliston         23       Hudson Bay Park         24       Kelsey Industrial         25       King George         26       Mayfair         27       Meadow Green         28       Mont Royal         30       North Industrial         31       North Park         32       Nutana Park         33       Nutana Park         34       Nutana S.C.         35       Pleasant Hill         36       Queer Elizabeth         37       Richerand Industrial         41       Sutherland      <                                                                                                                                                                                                                                                                                                                                                                                                                                                                                                                                                                                                                                                                                                                                                                                                                                                                                                                                                                                                                                                                                                                                                                                                         |    |                    |  |
| 07       Caswell Hill         08       Central Business District         09       Central Industrial         10       City Park         11       C.N. Industrial         12       College Park         13       College Park East         14       Eastview         15       Erindale         16       Exhibition         17       Forest Grove         18       Greystone Heights         19       Grosvenor Park         20       Haultain         21       Holiday Park         22       Holliston         23       Hudson Bay Park         24       Kelsey Industrial         25       King George         26       Mayfair         27       Meadow Green         28       Moutt Royal         30       North Industrial         31       North Park         32       Nutana S.C.         35       Pleasant Hill         36       Queen Elizabeth         37       Richmond Heights         38       Riversdale         39       Silverspring         30       South West Industrial <th></th> <th></th> <th></th>                                                                                                                                                                                                                                                                                                                                                                                                                                                                                                                                                                                                                                                                                                                                                                                                                                                                                                                                                                                                                                                                                                                                                                 |    |                    |  |
| 08       Central Business District         09       Central Industrial         10       City Park         11       C.N. Industrial         12       College Park         13       College Park East         14       Eastview         15       Erindale         16       Exhibition         17       Forest Grove         18       Greystone Heights         19       Grosvenor Park         20       Haultain         21       Holliday Park         22       Holliston         23       Hudson Bay Park         24       Kelsey Industrial         25       King George         26       Mayfair         27       Meadow Green         28       Montgomery Place         29       Mount Royal         30       North Industrial         31       North Park         32       Nutana S.C.         35       Pleasant Hill         36       Queen Elizabeth         37       Richmond Heights         38       Riversdale         39       Silverspring         40       Varsity View                                                                                                                                                                                                                                                                                                                                                                                                                                                                                                                                                                                                                                                                                                                                                                                                                                                                                                                                                                                                                                                                                                                                                                                                   |    |                    |  |
| 09       Central Industrial         10       City Park         11       C.N. Industrial         12       College Park East         13       College Park East         14       Eastview         15       Erindale         16       Exhibition         17       Forest Grove         18       Greystone Heights         19       Grosvenor Park         20       Haultain         21       Holday Park         22       Holliston         23       Hudson Bay Park         24       Kelsey Industrial         25       King George         26       Mayfair         27       Meadow Green         28       Montgomery Place         29       Mount Royal         30       North Industrial         31       North Park         32       Nutana S.C.         35       Pleasant Hill         36       Queen Elizabeth         37       Richmond Heights         38       Riversdale         39       Silverspring         40       Varsity Heights         41       Sutheriand                                                                                                                                                                                                                                                                                                                                                                                                                                                                                                                                                                                                                                                                                                                                                                                                                                                                                                                                                                                                                                                                                                                                                                                                            |    |                    |  |
| 10       City Park         11       C.N. Industrial         12       College Park         13       College Park East         14       Eastview         15       Erindale         16       Exhibition         17       Forest Grove         18       Greystone Heights         19       Grosvenor Park         20       Haultain         21       Holiday Park         22       Holliston         23       Hudson Bay Park         24       Kelsey Industrial         25       King George         26       Mayfair         27       Meadow Green         28       Montgomery Place         29       Mount Royal         30       Noth Park         31       North Park         32       Nutana         33       Nutana S.C.         34       Pleasant Hill         36       Queen Elizabeth         37       Richerdand         34       Sutherland Industrial         34       University Heights         34       Varsity View         35       WestIndustrial                                                                                                                                                                                                                                                                                                                                                                                                                                                                                                                                                                                                                                                                                                                                                                                                                                                                                                                                                                                                                                                                                                                                                                                                                       |    |                    |  |
| 11       C.N. Industrial         12       College Park         13       College Park         14       Eastview         15       Erindale         16       Exhibition         17       Forest Grove         18       Greystone Heights         19       Grosvenor Park         20       Haultain         21       Holiday Park         22       Holliston         23       Hudson Bay Park         24       Kelsey Industrial         25       King George         26       Mayfair         27       Meadow Green         28       Montgomery Place         29       Mount Royal         30       North Industrial         31       North Park         32       Nutana         33       Nutana Park         34       Nutana S.C.         35       Pleasant Hill         36       Queen Elizabeth         37       Richmond Heights         38       Riversdale         39       Silverspring         40       South West Industrial         41       Sutherland Industrial                                                                                                                                                                                                                                                                                                                                                                                                                                                                                                                                                                                                                                                                                                                                                                                                                                                                                                                                                                                                                                                                                                                                                                                                              |    |                    |  |
| 12       College Park         13       College Park East         14       Eastview         15       Erindale         16       Exhibition         17       Forest Grove         18       Greystone Heights         19       Grosvenor Park         20       Haultain         21       Holiday Park         22       Holliston         23       Hudson Bay Park         24       Kelsey Industrial         25       King George         26       Mayfair         27       Meadow Green         28       Montgomery Place         29       Mount Royal         30       North Park         31       North Park         32       Nutana S.C.         35       Pleasant Hill         36       Queen Elizabeth         37       Richmond Heights         38       Riversdale         39       Silverspring         40       Sutherland Industrial         41       Sutherland Industrial         42       Sutherland Industrial         43       Westmount                                                                                                                                                                                                                                                                                                                                                                                                                                                                                                                                                                                                                                                                                                                                                                                                                                                                                                                                                                                                                                                                                                                                                                                                                                   |    |                    |  |
| <ul> <li>College Park East</li> <li>Eastview</li> <li>Erindale</li> <li>Exhibition</li> <li>Forest Grove</li> <li>Greystone Heights</li> <li>Grosvenor Park</li> <li>Holliday Park</li> <li>Holliday Park</li> <li>Holliday Park</li> <li>Holliday Park</li> <li>King George</li> <li>Mayfair</li> <li>Montgomery Place</li> <li>Montgomery Place</li> <li>Mont Royal</li> <li>North Industrial</li> <li>North Industrial</li> <li>Nutana S.C.</li> <li>Pleasant Hill</li> <li>Queen Elizabeth</li> <li>Riversdale</li> <li>Silverspring</li> <li>South West Industrial</li> <li>University Heights</li> <li>Varsity View</li> <li>West Industrial</li> <li>Westmount</li> </ul>                                                                                                                                                                                                                                                                                                                                                                                                                                                                                                                                                                                                                                                                                                                                                                                                                                                                                                                                                                                                                                                                                                                                                                                                                                                                                                                                                                                                                                                                                                       |    |                    |  |
| 14       Eastview         15       Erindale         16       Exhibition         17       Forest Grove         18       Greystone Heights         19       Grosvenor Park         20       Haultain         21       Holiday Park         24       Holiday Park         24       Holiston         23       Hudson Bay Park         24       Kelsey Industrial         25       King George         26       Mayfair         27       Meadow Green         28       Montgomery Place         29       Mount Royal         30       North Industrial         31       North Park         32       Nutana         33       Nutana Park         34       Nutana S.C.         35       Pleasant Hill         36       Gueen Elizabeth         37       Richmond Heights         38       Riversdale         39       Silverspring         40       Sutherland Industrial         41       Varsity View         42       Sutherland Industrial         44       Westmount   <                                                                                                                                                                                                                                                                                                                                                                                                                                                                                                                                                                                                                                                                                                                                                                                                                                                                                                                                                                                                                                                                                                                                                                                                                 |    |                    |  |
| <ul> <li>15 Erindale</li> <li>16 Exhibition</li> <li>17 Forest Grove</li> <li>18 Greystone Heights</li> <li>19 Grosvenor Park</li> <li>20 Haultain</li> <li>21 Holiday Park</li> <li>22 Holliston</li> <li>23 Hudson Bay Park</li> <li>24 Kelsey Industrial</li> <li>25 King George</li> <li>26 Mayfair</li> <li>27 Meadow Green</li> <li>28 Montgomery Place</li> <li>29 Mount Royal</li> <li>30 North Industrial</li> <li>31 North Park</li> <li>32 Nutana Park</li> <li>33 Nutana Park</li> <li>34 Nutana S.C.</li> <li>35 Pleasant Hill</li> <li>36 Queen Elizabeth</li> <li>37 Richmond Heights</li> <li>38 Riversdale</li> <li>39 Silverspring</li> <li>40 South West Industrial</li> <li>41 Sutherland</li> <li>42 Sutherland Industrial</li> <li>43 University Heights</li> <li>44 Varsity View</li> <li>45 West Industrial</li> <li>46 Westmount</li> </ul>                                                                                                                                                                                                                                                                                                                                                                                                                                                                                                                                                                                                                                                                                                                                                                                                                                                                                                                                                                                                                                                                                                                                                                                                                                                                                                                   |    |                    |  |
| <ul> <li>Forest Grove</li> <li>Greystone Heights</li> <li>Grosvenor Park</li> <li>Haultain</li> <li>Holiday Park</li> <li>Holliston</li> <li>Hudson Bay Park</li> <li>King George</li> <li>Mayfair</li> <li>King George</li> <li>Montgomery Place</li> <li>Montgomery Place</li> <li>Mouth Royal</li> <li>North Industrial</li> <li>Notrh Park</li> <li>Nutana Park</li> <li>Nutana S.C.</li> <li>Pleasant Hill</li> <li>Queen Elizabeth</li> <li>Riversdale</li> <li>Silverspring</li> <li>South West Industrial</li> <li>Sutherland</li> <li>Sutherland Industrial</li> <li>University Heights</li> <li>West Industrial</li> <li>West Industrial</li> <li>Westmount</li> </ul>                                                                                                                                                                                                                                                                                                                                                                                                                                                                                                                                                                                                                                                                                                                                                                                                                                                                                                                                                                                                                                                                                                                                                                                                                                                                                                                                                                                                                                                                                                       |    |                    |  |
| <ul> <li>18 Greystone Heights</li> <li>19 Grosvenor Park</li> <li>20 Haultain</li> <li>21 Holiday Park</li> <li>22 Holliston</li> <li>23 Hudson Bay Park</li> <li>24 Kelsey Industrial</li> <li>25 King George</li> <li>26 Mayfair</li> <li>27 Meadow Green</li> <li>28 Montgomery Place</li> <li>29 Mount Royal</li> <li>30 North Industrial</li> <li>31 North Park</li> <li>32 Nutana</li> <li>33 Nutana Park</li> <li>34 Nutana S.C.</li> <li>35 Pleasant Hill</li> <li>36 Queen Elizabeth</li> <li>37 Richmond Heights</li> <li>38 Riversdale</li> <li>39 Silverspring</li> <li>40 South West Industrial</li> <li>41 Sutherland</li> <li>42 Sutherland Industrial</li> <li>43 University Heights</li> <li>44 Varsity View</li> <li>45 West Industrial</li> <li>46 Westmount</li> </ul>                                                                                                                                                                                                                                                                                                                                                                                                                                                                                                                                                                                                                                                                                                                                                                                                                                                                                                                                                                                                                                                                                                                                                                                                                                                                                                                                                                                             | 16 | Exhibition         |  |
| <ul> <li>19 Grosvenor Park</li> <li>20 Haultain</li> <li>21 Holiday Park</li> <li>22 Holliston</li> <li>23 Hudson Bay Park</li> <li>24 Kelsey Industrial</li> <li>25 King George</li> <li>26 Mayfair</li> <li>27 Meadow Green</li> <li>28 Montgomery Place</li> <li>29 Mount Royal</li> <li>30 North Industrial</li> <li>31 North Park</li> <li>32 Nutana</li> <li>33 Nutana Park</li> <li>34 Nutana S.C.</li> <li>35 Pleasant Hill</li> <li>36 Queen Elizabeth</li> <li>37 Richmond Heights</li> <li>38 Riversdale</li> <li>39 Silverspring</li> <li>40 South West Industrial</li> <li>41 Sutherland</li> <li>42 Sutherland Industrial</li> <li>43 University Heights</li> <li>44 Westmount</li> </ul>                                                                                                                                                                                                                                                                                                                                                                                                                                                                                                                                                                                                                                                                                                                                                                                                                                                                                                                                                                                                                                                                                                                                                                                                                                                                                                                                                                                                                                                                                | 17 | Forest Grove       |  |
| <ul> <li>Grosvenor Park</li> <li>Haultain</li> <li>Holiday Park</li> <li>Holliston</li> <li>Hudson Bay Park</li> <li>Kelsey Industrial</li> <li>King George</li> <li>Mayfair</li> <li>Meadow Green</li> <li>Montgomery Place</li> <li>Mount Royal</li> <li>North Industrial</li> <li>North Park</li> <li>Nutana Park</li> <li>Nutana S.C.</li> <li>Pleasant Hill</li> <li>Queen Elizabeth</li> <li>Riversdale</li> <li>Silverspring</li> <li>South West Industrial</li> <li>Sutherland Industrial</li> <li>Sutherland Industrial</li> <li>Sutherland Industrial</li> <li>West Industrial</li> <li>Westnount</li> </ul>                                                                                                                                                                                                                                                                                                                                                                                                                                                                                                                                                                                                                                                                                                                                                                                                                                                                                                                                                                                                                                                                                                                                                                                                                                                                                                                                                                                                                                                                                                                                                                 | 18 | Greystone Heights  |  |
| <ul> <li>Holiday Park</li> <li>Holiston</li> <li>Hudson Bay Park</li> <li>King George</li> <li>Mayfair</li> <li>Montgomery Place</li> <li>Montgomery Place</li> <li>Mount Royal</li> <li>North Industrial</li> <li>North Park</li> <li>Nutana Park</li> <li>Nutana S.C.</li> <li>Pleasant Hill</li> <li>Queen Elizabeth</li> <li>Riversdale</li> <li>Silverspring</li> <li>South West Industrial</li> <li>University Heights</li> <li>Sutherland Industrial</li> <li>University Heights</li> <li>West Industrial</li> <li>West Industrial</li> <li>West Industrial</li> <li>West Industrial</li> <li>Westmount</li> </ul>                                                                                                                                                                                                                                                                                                                                                                                                                                                                                                                                                                                                                                                                                                                                                                                                                                                                                                                                                                                                                                                                                                                                                                                                                                                                                                                                                                                                                                                                                                                                                              | 19 |                    |  |
| <ul> <li>Holliston</li> <li>Hudson Bay Park</li> <li>Kelsey Industrial</li> <li>King George</li> <li>Mayfair</li> <li>Meadow Green</li> <li>Mont Royal</li> <li>North Industrial</li> <li>North Park</li> <li>North Park</li> <li>Nutana S.C.</li> <li>Pleasant Hill</li> <li>Queen Elizabeth</li> <li>Riversdale</li> <li>Silverspring</li> <li>South West Industrial</li> <li>Sutherland</li> <li>Sutherland Industrial</li> <li>University Heights</li> <li>West Industrial</li> <li< th=""><th>20</th><th>Haultain</th><th></th></li<></ul> | 20 | Haultain           |  |
| <ul> <li>Hudson Bay Park</li> <li>Kelsey Industrial</li> <li>King George</li> <li>Mayfair</li> <li>Meadow Green</li> <li>Montgomery Place</li> <li>Mount Royal</li> <li>North Industrial</li> <li>North Park</li> <li>Nutana Park</li> <li>Nutana S.C.</li> <li>Pleasant Hill</li> <li>Queen Elizabeth</li> <li>Riversdale</li> <li>Silverspring</li> <li>South West Industrial</li> <li>Sutherland</li> <li>Sutherland Industrial</li> <li>University Heights</li> <li>West Industrial</li> <li>University Heights</li> <li>West Industrial</li> <li>Westmount</li> </ul>                                                                                                                                                                                                                                                                                                                                                                                                                                                                                                                                                                                                                                                                                                                                                                                                                                                                                                                                                                                                                                                                                                                                                                                                                                                                                                                                                                                                                                                       | 21 | Holiday Park       |  |
| <ul> <li>Kelsey Industrial</li> <li>King George</li> <li>Mayfair</li> <li>Meadow Green</li> <li>Montgomery Place</li> <li>Mount Royal</li> <li>North Industrial</li> <li>North Park</li> <li>Nutana Park</li> <li>Nutana S.C.</li> <li>Pleasant Hill</li> <li>Queen Elizabeth</li> <li>Riversdale</li> <li>Silverspring</li> <li>South West Industrial</li> <li>Sutherland Industrial</li> <li>University Heights</li> <li>West Industrial</li> <li>University Heights</li> <li>West Industrial</li> <li>West In</li></ul>                                               | 22 | Holliston          |  |
| <ul> <li>King George</li> <li>Mayfair</li> <li>Meadow Green</li> <li>Montgomery Place</li> <li>Mount Royal</li> <li>North Industrial</li> <li>North Park</li> <li>Nutana</li> <li>Nutana Park</li> <li>Nutana S.C.</li> <li>Pleasant Hill</li> <li>Queen Elizabeth</li> <li>Riversdale</li> <li>Silverspring</li> <li>South West Industrial</li> <li>Sutherland</li> <li>Sutherland Industrial</li> <li>University Heights</li> <li>West Industrial</li> <li>Westmount</li> </ul>                                                                                                                                                                                                                                                                                                                                                                                                                                                                                                                                                                                                                                                                                                                                                                                                                                                                                                                                                                                                                                                                                                                                                                                                                                                             |    |                    |  |
| <ul> <li>Mayfair</li> <li>Meadow Green</li> <li>Montgomery Place</li> <li>Mount Royal</li> <li>North Industrial</li> <li>North Park</li> <li>Nutana Park</li> <li>Nutana S.C.</li> <li>Pleasant Hill</li> <li>Queen Elizabeth</li> <li>Riversdale</li> <li>Silverspring</li> <li>South West Industrial</li> <li>Sutherland</li> <li>Sutherland Industrial</li> <li>University Heights</li> <li>West Industrial</li> </ul>                                                                                                                                                                                                                                                                                                                                                                                                                                                                                                                                                                                                                                                                                                                                                                                                                                                                                                                                                                                                                                                                                                                                                                                                                                          |    | Kelsey Industrial  |  |
| <ul> <li>27 Meadow Green</li> <li>28 Montgomery Place</li> <li>29 Mount Royal</li> <li>30 North Industrial</li> <li>31 North Park</li> <li>32 Nutana</li> <li>33 Nutana Park</li> <li>34 Nutana S.C.</li> <li>35 Pleasant Hill</li> <li>36 Queen Elizabeth</li> <li>37 Richmond Heights</li> <li>38 Riversdale</li> <li>39 Silverspring</li> <li>40 South West Industrial</li> <li>41 Sutherland</li> <li>42 Sutherland Industrial</li> <li>43 University Heights</li> <li>44 Varsity View</li> <li>45 West Industrial</li> <li>46 Westmount</li> </ul>                                                                                                                                                                                                                                                                                                                                                                                                                                                                                                                                                                                                                                                                                                                                                                                                                                                                                                                                                                                                                                                                                                                                                                                                                                                                                                                                                                                                                                                                                                                                                                                                                                |    |                    |  |
| <ul> <li>Montgomery Place</li> <li>Mount Royal</li> <li>North Industrial</li> <li>North Park</li> <li>Nutana</li> <li>Nutana Park</li> <li>Nutana S.C.</li> <li>Pleasant Hill</li> <li>Queen Elizabeth</li> <li>Richmond Heights</li> <li>Riversdale</li> <li>Silverspring</li> <li>South West Industrial</li> <li>Sutherland</li> <li>Sutherland Industrial</li> <li>University Heights</li> <li>West Industrial</li> <li>West Industrial</li> <li>Westmount</li> </ul>                                                                                                                                                                                                                                                                                                                                                                                                                                                                                                                                                                                                                                                                                                                                                                                                                                                                                                                                                                                                                                                                                                                                                                                                                                                                                                                                                                                                                                                                                                                                                                                                                                                                                                               |    |                    |  |
| <ul> <li>Mount Royal</li> <li>North Industrial</li> <li>North Park</li> <li>Nutana</li> <li>Nutana Park</li> <li>Nutana S.C.</li> <li>Pleasant Hill</li> <li>Queen Elizabeth</li> <li>Riversdale</li> <li>Silverspring</li> <li>South West Industrial</li> <li>Sutherland</li> <li>Sutherland Industrial</li> <li>University Heights</li> <li>West Industrial</li> </ul>                                                                                                                                                                                                                                                                                                                                                                                                                                                                                                                                                                                                                                                                                                                                                                                                                                                                                                                                                                                                                                                                                                                                                                                                                                                                                                                                                                      |    |                    |  |
| <ul> <li>North Industrial</li> <li>North Park</li> <li>Nutana</li> <li>Nutana Park</li> <li>Nutana S.C.</li> <li>Pleasant Hill</li> <li>Queen Elizabeth</li> <li>Riversdale</li> <li>Silverspring</li> <li>South West Industrial</li> <li>Sutherland</li> <li>Sutherland</li> <li>Sutherland Industrial</li> <li>University Heights</li> <li>West Industrial</li> </ul>                                                                                                                                                                                                                                                                                                                                                                                                                                                                                                                                                                                                                                                                                                                                                                                                                                                                                                                                                                                                                                                                                                                                                                                                                                                                                                                                                                       |    |                    |  |
| <ul> <li>North Park</li> <li>Nutana</li> <li>Nutana Park</li> <li>Nutana S.C.</li> <li>Pleasant Hill</li> <li>Queen Elizabeth</li> <li>Richmond Heights</li> <li>Riversdale</li> <li>Silverspring</li> <li>South West Industrial</li> <li>Sutherland</li> <li>Sutherland Industrial</li> <li>University Heights</li> <li>West Industrial</li> </ul>                                                                                                                                                                                                                                                                                                                                                                                                                                                                                                                                                                                                                                                                                                                                                                                                                                                                                                                                                                                                                                                                                                                                                                                                                                                                                                                                                                                           |    |                    |  |
| <ul> <li>Nutana</li> <li>Nutana Park</li> <li>Nutana S.C.</li> <li>Pleasant Hill</li> <li>Queen Elizabeth</li> <li>Richmond Heights</li> <li>Riversdale</li> <li>Silverspring</li> <li>South West Industrial</li> <li>Sutherland</li> <li>Sutherland Industrial</li> <li>University Heights</li> <li>West Industrial</li> <li>West Industrial</li> <li>Westmount</li> </ul>                                                                                                                                                                                                                                                                                                                                                                                                                                                                                                                                                                                                                                                                                                                                                                                                                                                                                                                                                                                                                                                                                                                                                                                                                                                                                                                                                                                                                                                                                                                                                                                                                                                                                                                                                                                                            |    |                    |  |
| <ul> <li>Nutana Park</li> <li>Nutana S.C.</li> <li>Pleasant Hill</li> <li>Queen Elizabeth</li> <li>Richmond Heights</li> <li>Riversdale</li> <li>Silverspring</li> <li>South West Industrial</li> <li>Sutherland</li> <li>Sutherland Industrial</li> <li>University Heights</li> <li>West Industrial</li> <li>West Industrial</li> <li>West Industrial</li> <li>West Industrial</li> <li>West Mount</li> </ul>                                                                                                                                                                                                                                                                                                                                                                                                                                                                                                                                                                                                                                                                                                                                                                                                                                                                                                                                                                                                                                                                                                                                                                                                                                                                                                                                                                                                                                                                                                                                                                                                                                                                                                                                                                         |    |                    |  |
| <ul> <li>Nutana S.C.</li> <li>Pleasant Hill</li> <li>Queen Elizabeth</li> <li>Richmond Heights</li> <li>Riversdale</li> <li>Silverspring</li> <li>South West Industrial</li> <li>Sutherland</li> <li>Sutherland Industrial</li> <li>University Heights</li> <li>West Industrial</li> <li>West Industrial</li> <li>Westmount</li> </ul>                                                                                                                                                                                                                                                                                                                                                                                                                                                                                                                                                                                                                                                                                                                                                                                                                                                                                                                                                                                                                                                                                                                                                                                                                                                                                                                                                                                                                                                                                                                                                                                                                                                                                                                                                                                                                                                 |    |                    |  |
| <ul> <li>35 Pleasant Hill</li> <li>36 Queen Elizabeth</li> <li>37 Richmond Heights</li> <li>38 Riversdale</li> <li>39 Silverspring</li> <li>40 South West Industrial</li> <li>41 Sutherland</li> <li>42 Sutherland Industrial</li> <li>43 University Heights</li> <li>44 Varsity View</li> <li>45 West Industrial</li> <li>46 Westmount</li> </ul>                                                                                                                                                                                                                                                                                                                                                                                                                                                                                                                                                                                                                                                                                                                                                                                                                                                                                                                                                                                                                                                                                                                                                                                                                                                                                                                                                                                                                                                                                                                                                                                                                                                                                                                                                                                                                                     |    |                    |  |
| <ul> <li>36 Queen Elizabeth</li> <li>37 Richmond Heights</li> <li>38 Riversdale</li> <li>39 Silverspring</li> <li>40 South West Industrial</li> <li>41 Sutherland</li> <li>42 Sutherland Industrial</li> <li>43 University Heights</li> <li>44 Varsity View</li> <li>45 West Industrial</li> <li>46 Westmount</li> </ul>                                                                                                                                                                                                                                                                                                                                                                                                                                                                                                                                                                                                                                                                                                                                                                                                                                                                                                                                                                                                                                                                                                                                                                                                                                                                                                                                                                                                                                                                                                                                                                                                                                                                                                                                                                                                                                                               |    |                    |  |
| <ul> <li>37 Richmond Heights</li> <li>38 Riversdale</li> <li>39 Silverspring</li> <li>40 South West Industrial</li> <li>41 Sutherland</li> <li>42 Sutherland Industrial</li> <li>43 University Heights</li> <li>44 Varsity View</li> <li>45 West Industrial</li> <li>46 Westmount</li> </ul>                                                                                                                                                                                                                                                                                                                                                                                                                                                                                                                                                                                                                                                                                                                                                                                                                                                                                                                                                                                                                                                                                                                                                                                                                                                                                                                                                                                                                                                                                                                                                                                                                                                                                                                                                                                                                                                                                           |    |                    |  |
| <ul> <li>Riversdale</li> <li>Silverspring</li> <li>South West Industrial</li> <li>Sutherland</li> <li>Sutherland Industrial</li> <li>University Heights</li> <li>Varsity View</li> <li>West Industrial</li> <li>West Industrial</li> <li>West mount</li> </ul>                                                                                                                                                                                                                                                                                                                                                                                                                                                                                                                                                                                                                                                                                                                                                                                                                                                                                                                                                                                                                                                                                                                                                                                                                                                                                                                                                                                                                                                                                                                                                                                                                                                                                                                                                                                                                                                                                                                         |    |                    |  |
| <ul> <li>39 Silverspring</li> <li>40 South West Industrial</li> <li>41 Sutherland</li> <li>42 Sutherland Industrial</li> <li>43 University Heights</li> <li>44 Varsity View</li> <li>45 West Industrial</li> <li>46 Westmount</li> </ul>                                                                                                                                                                                                                                                                                                                                                                                                                                                                                                                                                                                                                                                                                                                                                                                                                                                                                                                                                                                                                                                                                                                                                                                                                                                                                                                                                                                                                                                                                                                                                                                                                                                                                                                                                                                                                                                                                                                                               |    |                    |  |
| <ul> <li>40 South West Industrial</li> <li>41 Sutherland</li> <li>42 Sutherland Industrial</li> <li>43 University Heights</li> <li>44 Varsity View</li> <li>45 West Industrial</li> <li>46 Westmount</li> </ul>                                                                                                                                                                                                                                                                                                                                                                                                                                                                                                                                                                                                                                                                                                                                                                                                                                                                                                                                                                                                                                                                                                                                                                                                                                                                                                                                                                                                                                                                                                                                                                                                                                                                                                                                                                                                                                                                                                                                                                        |    |                    |  |
| <ul> <li>41 Sutherland</li> <li>42 Sutherland Industrial</li> <li>43 University Heights</li> <li>44 Varsity View</li> <li>45 West Industrial</li> <li>46 Westmount</li> </ul>                                                                                                                                                                                                                                                                                                                                                                                                                                                                                                                                                                                                                                                                                                                                                                                                                                                                                                                                                                                                                                                                                                                                                                                                                                                                                                                                                                                                                                                                                                                                                                                                                                                                                                                                                                                                                                                                                                                                                                                                          |    |                    |  |
| <ul> <li>42 Sutherland Industrial</li> <li>43 University Heights</li> <li>44 Varsity View</li> <li>45 West Industrial</li> <li>46 Westmount</li> </ul>                                                                                                                                                                                                                                                                                                                                                                                                                                                                                                                                                                                                                                                                                                                                                                                                                                                                                                                                                                                                                                                                                                                                                                                                                                                                                                                                                                                                                                                                                                                                                                                                                                                                                                                                                                                                                                                                                                                                                                                                                                 |    |                    |  |
| <ul> <li>43 University Heights</li> <li>44 Varsity View</li> <li>45 West Industrial</li> <li>46 Westmount</li> </ul>                                                                                                                                                                                                                                                                                                                                                                                                                                                                                                                                                                                                                                                                                                                                                                                                                                                                                                                                                                                                                                                                                                                                                                                                                                                                                                                                                                                                                                                                                                                                                                                                                                                                                                                                                                                                                                                                                                                                                                                                                                                                   |    |                    |  |
| <ul> <li>44 Varsity View</li> <li>45 West Industrial</li> <li>46 Westmount</li> </ul>                                                                                                                                                                                                                                                                                                                                                                                                                                                                                                                                                                                                                                                                                                                                                                                                                                                                                                                                                                                                                                                                                                                                                                                                                                                                                                                                                                                                                                                                                                                                                                                                                                                                                                                                                                                                                                                                                                                                                                                                                                                                                                  |    |                    |  |
| <ul> <li>45 West Industrial</li> <li>46 Westmount</li> </ul>                                                                                                                                                                                                                                                                                                                                                                                                                                                                                                                                                                                                                                                                                                                                                                                                                                                                                                                                                                                                                                                                                                                                                                                                                                                                                                                                                                                                                                                                                                                                                                                                                                                                                                                                                                                                                                                                                                                                                                                                                                                                                                                           |    |                    |  |
| 46 Westmount                                                                                                                                                                                                                                                                                                                                                                                                                                                                                                                                                                                                                                                                                                                                                                                                                                                                                                                                                                                                                                                                                                                                                                                                                                                                                                                                                                                                                                                                                                                                                                                                                                                                                                                                                                                                                                                                                                                                                                                                                                                                                                                                                                           |    |                    |  |
|                                                                                                                                                                                                                                                                                                                                                                                                                                                                                                                                                                                                                                                                                                                                                                                                                                                                                                                                                                                                                                                                                                                                                                                                                                                                                                                                                                                                                                                                                                                                                                                                                                                                                                                                                                                                                                                                                                                                                                                                                                                                                                                                                                                        |    |                    |  |
|                                                                                                                                                                                                                                                                                                                                                                                                                                                                                                                                                                                                                                                                                                                                                                                                                                                                                                                                                                                                                                                                                                                                                                                                                                                                                                                                                                                                                                                                                                                                                                                                                                                                                                                                                                                                                                                                                                                                                                                                                                                                                                                                                                                        |    |                    |  |
|                                                                                                                                                                                                                                                                                                                                                                                                                                                                                                                                                                                                                                                                                                                                                                                                                                                                                                                                                                                                                                                                                                                                                                                                                                                                                                                                                                                                                                                                                                                                                                                                                                                                                                                                                                                                                                                                                                                                                                                                                                                                                                                                                                                        |    |                    |  |
|                                                                                                                                                                                                                                                                                                                                                                                                                                                                                                                                                                                                                                                                                                                                                                                                                                                                                                                                                                                                                                                                                                                                                                                                                                                                                                                                                                                                                                                                                                                                                                                                                                                                                                                                                                                                                                                                                                                                                                                                                                                                                                                                                                                        |    |                    |  |
|                                                                                                                                                                                                                                                                                                                                                                                                                                                                                                                                                                                                                                                                                                                                                                                                                                                                                                                                                                                                                                                                                                                                                                                                                                                                                                                                                                                                                                                                                                                                                                                                                                                                                                                                                                                                                                                                                                                                                                                                                                                                                                                                                                                        |    |                    |  |