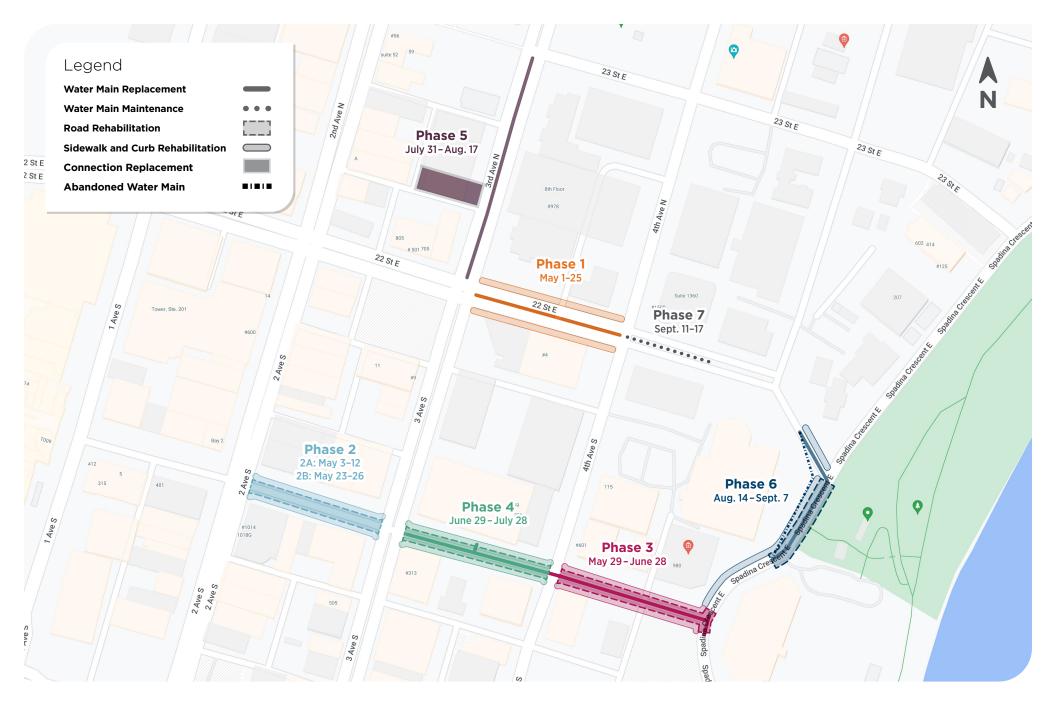

## 2023 Downtown Construction Project All dates are tentative and subject to change. To stay informed subscribe to biweekly updates.

Work Zones: > 22nd St E from 3rd Ave N

to 4th Ave N

> 21st St E from 2nd Ave S to Spadina Cres E > 20th St E from 2nd Ave S to 4th Ave S Spadina Cres E from 21st St E to 22nd St E

3rd Ave N from 22nd St E to 23rd St E