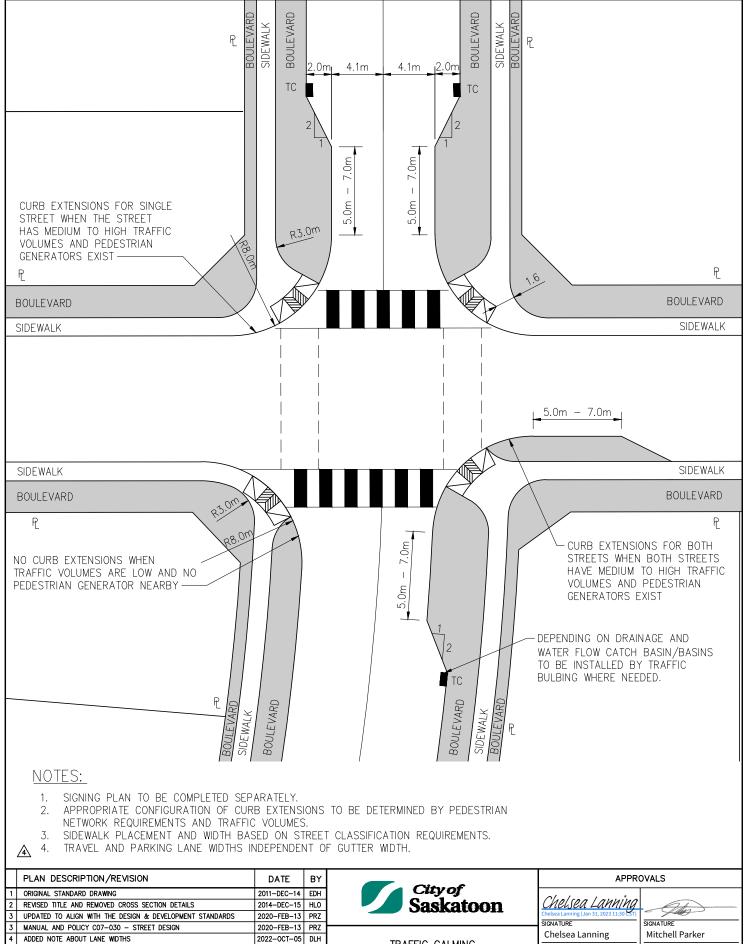

| 4. TRAVEL AND PARKING LANE WIDTHS INDEPENDENT OF GOTTER WIDTH. |                                                          |             |     |                              |                                                     |                 |
|----------------------------------------------------------------|----------------------------------------------------------|-------------|-----|------------------------------|-----------------------------------------------------|-----------------|
|                                                                | PLAN DESCRIPTION/REVISION                                | DATE        | BY  |                              | APPROVALS                                           |                 |
| 1                                                              | ORIGINAL STANDARD DRAWING                                | 2011-DEC-14 | EDH | _ City of                    | 0/1/2 / 1 1 5 2                                     |                 |
| 2                                                              | REVISED TITLE AND REMOVED CROSS SECTION DETAILS          | 2014-DEC-15 | HLO | City of<br>Saskatoon         | Chelsea Lanning                                     |                 |
| 3                                                              | UPDATED TO ALIGN WITH THE DESIGN & DEVELOPMENT STANDARDS | 2020-FEB-13 | PRZ |                              | SIGNATURE Chelsea Lanning SIGNATURE Mitchell Parker |                 |
| 3                                                              | MANUAL AND POLICY CO7-030 - STREET DESIGN                | 2020-FEB-13 | PRZ |                              |                                                     | Mitchell Parker |
| 4                                                              | ADDED NOTE ABOUT LANE WIDTHS                             | 2022-OCT-05 | DLH | TRAFFIC CALMING              |                                                     |                 |
| Г                                                              |                                                          |             |     | INAFFIC CALMING              | NAME                                                | NAME            |
| Г                                                              |                                                          |             |     | CURB EXTENSION OPTIONS       | Jan 31, 2023                                        | Jan 31, 2023    |
|                                                                |                                                          |             |     |                              | DATE SIGNED                                         | DATE SIGNED     |
|                                                                |                                                          |             |     | (COLLECTOR OR LOCAL STREETS) | SCALES: PLAN NO. 100                                | 0000 065-004    |
|                                                                |                                                          |             |     |                              | vert   102-                                         | -0002-065r004   |
|                                                                |                                                          |             |     |                              |                                                     |                 |