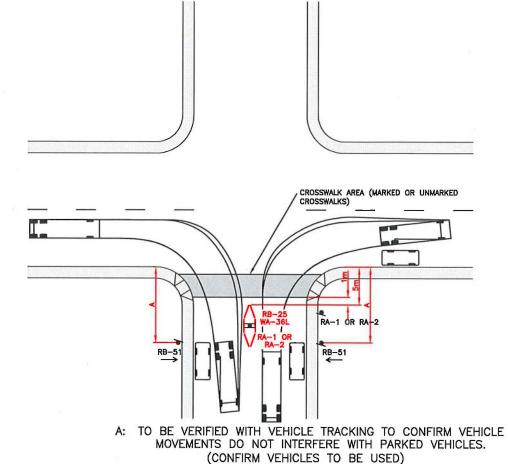

## NOTE:

- SIGNAGE RB-25 SHOULD BE DOUBLE SIDED AND INSTALLED IN CENTRE OF MEDIAN.
   ALIGNMENT WITH EXISTING STOP & YIELD SIGN SHOULD BE REVIEWED. WHEN INSTALLING A STOP OR YIELD SIGN ON THE MEDIAN ISLAND, CONSIDER SIGN POSITION IN RELATION TO THE STOP OR YIELD SIGN LOCATED ON THE BOULEVARD.
   MEDIAN SHOULD NOT BE INSTALLED OVER MANHOLES OR UTILITY VAULTS.
   MEDIAN SHOULD NOT OBSTRUCT PEDESTRIAN CROSSWALK.