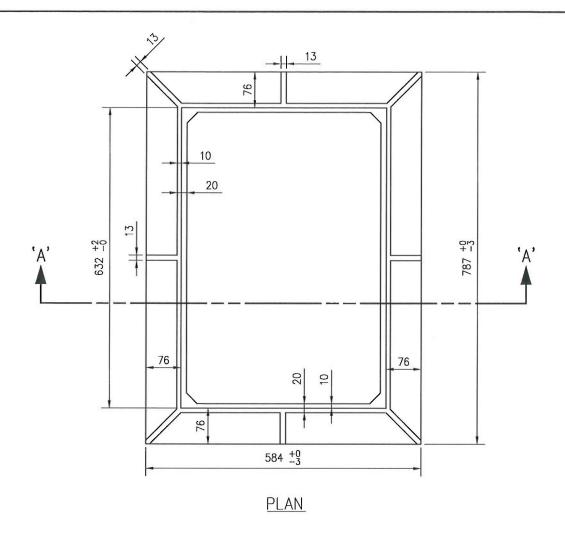

## MATERIAL SPECIFICATIONS:

- (ALL SPECIFICATIONS & STANDARDS REFER TO LATEST EDITION)

  GREY CAST IRON TO CONFORM TO A.S.T.M. A48 CLASS 35B
- MASS =  $57 \text{ KILOGRAMS } \pm 5\%$
- COATED CASTINGS ACCEPTED ONLY WHEN REQUIRED BY CITY.