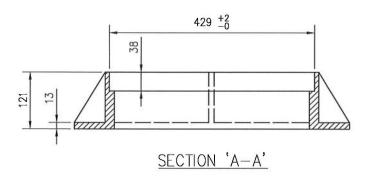

## MATERIAL SPECIFICATIONS:

- (ALL SPECIFICATIONS & STANDARDS REFER TO LATEST EDITION)

  GREY CAST IRON TO CONFORM TO A.S.T.M. A48 CLASS 35B
- MASS =  $57 \text{ KILOGRAMS } \pm 5\%$
- COATED CASTINGS ACCEPTED ONLY WHEN REQUIRED BY CITY.