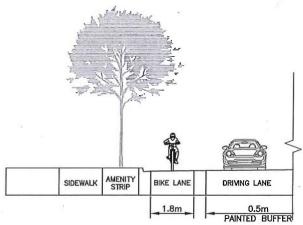

WITH ON-STREET PARKING

NO ON-STREET PARKING

## NOTES:

- BUFFERED BIKE LANE ONLY FOR USE ON COLLECTOR STREETS. DIMENSIONS NOTED ARE MINIMUMS.
- NUMBER OF DRIVEWAYS AND ACCESS POINTS SHOULD BE MINIMIZED ON CYCLING ROUTES.
- PAVEMENT MARKINGS ARE REQUIRED FOR CYCLING FACILITIES. SEE DWG No. 102-0034-001, 102-0034-002, 102-0034-003, 102-0034-007, 102-0034-009, 102-0034-016 AND 102-0034-017.