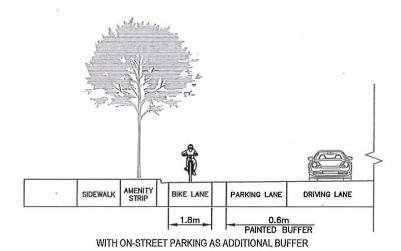

WITH ON-STREET PARKING

NO ON-STREET PARKING

## NOTES:

- BUFFERED BIKE LANE ONLY FOR USE ON COLLECTOR STREETS. DIMENSIONS NOTED ARE MINIMUMS.
- NUMBER OF DRIVEWAYS AND ACCESS POINTS SHOULD BE MINIMIZED ON CYCLING ROUTES.
- PAVEMENT MARKINGS ARE REQUIRED FOR CYCLING FACILITIES. SEE DWG No. 102-0034-001, 102-0034-002, 102-0034-003, 102-0034-007, 102-0034-009, 102-0034-016 AND 102-0034-017.