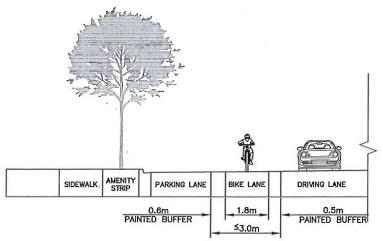

WITH ON-STREET PARKING

NO ON-STREET PARKING

## NOTES:

- BUFFERED BIKE LANE ONLY FOR USE ON COLLECTOR STREETS. DIMENSIONS NOTED ARE MINIMUMS.
- NUMBER OF DRIVEWAYS AND ACCESS POINTS SHOULD BE MINIMIZED ON CYCLING ROUTES.
- PAVEMENT MARKINGS ARE REQUIRED FOR CYCLING FACILITIES. SEE DWG No. 102-0034-001, 102-0034-002, 102-0034-003, 102-0034-007, 102-0034-009, 102-0034-016 AND 102-0034-017.