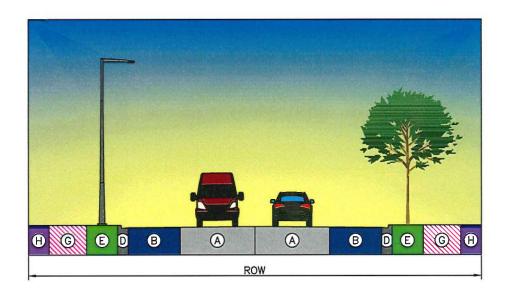

## NOTES:

ROW (RIGHT-OF-WAY) REQUIRED: 15m-22m

- A: DRIVING LANES 1 OR 2 DRIVING LANES.
- B: PARKING LANE UNMARKED, BOTH SIDES.
- D: CURB & GUTTER IF REAR LANES ARE PROVIDED FOR ADJACENT DEVELOPMENT, 150mm VERTICAL CURB, ELSE ROLLED CURB.
- E: AMENITY STRIP MAY CONTAIN ROADWAY LIGHTING, STREET TREES & OTHER AMENITIES.
- G: SIDEWALK PEDESTRIAN FACILITY REQUIRED ON BOTH SIDES OF STREET.
- H: BOULEVARD MAY CONTAIN ROADWAY LIGHTING & OTHER AMENITIES.