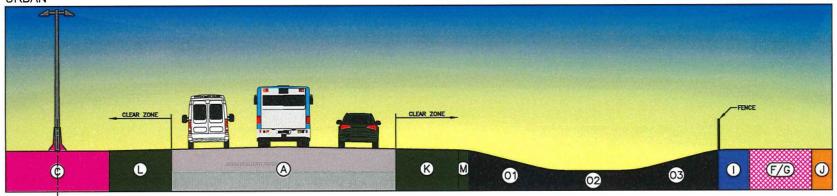

## **URBAN**

## NOTES:

RIGHT-OF-WAY (ROW) REQUIRED: 75m-125m.

- A: DRIVING LANES 3 DRIVING LANES EACH DIRECTION.
- C: MEDIAN MAY BE DEPRESSED MEDIAN OR BARRIER SYSTEM. MEDIAN CURB INCREASES TO 3.0m IF BARRIER SYSTEM IS USED.
- F/G: MULTI-USE PATHWAY AS PER AT PLAN (IF REQUIRED). IF PRESENT, FENCE LOCATED ON ROAD SIDE OF PATHWAY.
- I: MUNICIPAL BUFFER STRIP ENSURES ACCESS CONTROL.
- J: BERM IMPLEMENTED WITH FENCE OR OTHER BARRIER ALONG ROW.
- K: SHOULDER (RIGHT) ≥ 3.0m.
- L: SHOULDER (LEFT) ≥ 1.5m.
- M: ROUNDING ≥ 0.5m.
- N: SIDE SLOPE 1 4:1 OR FLATTER.
- O1: SIDE SLOPE 2 4:1 OR FLATTER.
- O2: DRAINAGE CHANNEL
- O3: BACK SLOPE 4:1 OR FLATTER

FENCE ALWAYS REQUIRED

|   | PLAN DESCRIPTION/REVISION | DATE        | BY  |
|---|---------------------------|-------------|-----|
| 1 | ORIGINAL STANDARD DRAWING | 2018-NOV-27 | SJK |
|   |                           |             |     |
| - |                           |             |     |
|   |                           |             |     |
|   |                           |             |     |
|   |                           |             |     |