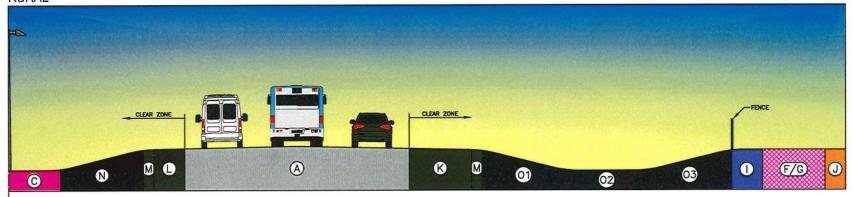

## **RURAL**

## NOTES:

RIGHT-OF-WAY (ROW) REQUIRED: 75m-125m.

- A: DRIVING LANES 3 DRIVING LANES EACH DIRECTION.
- C: MEDIAN MAY BE DEPRESSED MEDIAN OR BARRIER SYSTEM. MEDIAN CURB INCREASES TO 3.0m IF BARRIER SYSTEM IS USED.
- F/G: MULTI-USE PATHWAY AS PER AT PLAN (IF REQUIRED). IF PRESENT, FENCE LOCATED ON ROAD SIDE OF PATHWAY.
- I: MUNICIPAL BUFFER STRIP ENSURES ACCESS CONTROL.
- J: BERM IMPLEMENTED WITH FENCE OR OTHER BARRIER ALONG ROW.
- K: SHOULDER (RIGHT) ≥ 3.0m.
- L: SHOULDER (LEFT) ≥ 1.5m.
- M: ROUNDING ≥ 0.5m.
- N: SIDE SLOPE 1 4:1 OR FLATTER.
- O1: SIDE SLOPE 2 4:1 OR FLATTER.
- O2: DRAINAGE CHANNEL
- O3: BACK SLOPE 4:1 OR FLATTER

FENCE ALWAYS REQUIRED

|   | PLAN DESCRIPTION/REVISION | DATE        | BY  |
|---|---------------------------|-------------|-----|
| 1 | ORIGINAL STANDARD DRAWING | 2018-NOV-27 | SJK |
|   |                           |             |     |
| - |                           |             |     |
|   |                           |             |     |
|   |                           |             |     |
|   |                           |             |     |