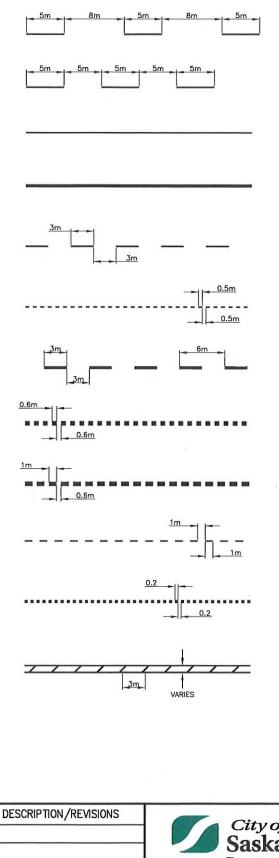

## **LONGITUDINAL**

DASHED LANE LINE (100mm WIDE)

TURN BAY LINE (100mm WIDE)

SOLID LINE (100mm WIDE)

WIDE SOLID LINE (200mm WIDE)

BUS BAY LINE (100mm WIDE)

GUIDING LINE (100mm WIDE)

CONTINUITY LANE LINE (200mm WIDE)

ROUNDABOUT YIELD LINE - SINGLE LANE EXPRESS (WHITE)

ROUNDABOUT YIELD LINE - MULTI LANE EXPRESS (WHITE)

DASHED BIKE LANE LINE (100mm WIDE)

ELEPHANTS FEET BICYCLE CROSSING LINE (200mm WIDE)

BIKE LANE BUFFER STRIP SOLID LINE 100mm WIDE DIAGONAL HATCHING 100mm WIDE DIAGONAL HATCHING ANGLED AT A 1:1 OR 2:1 RATIO \_