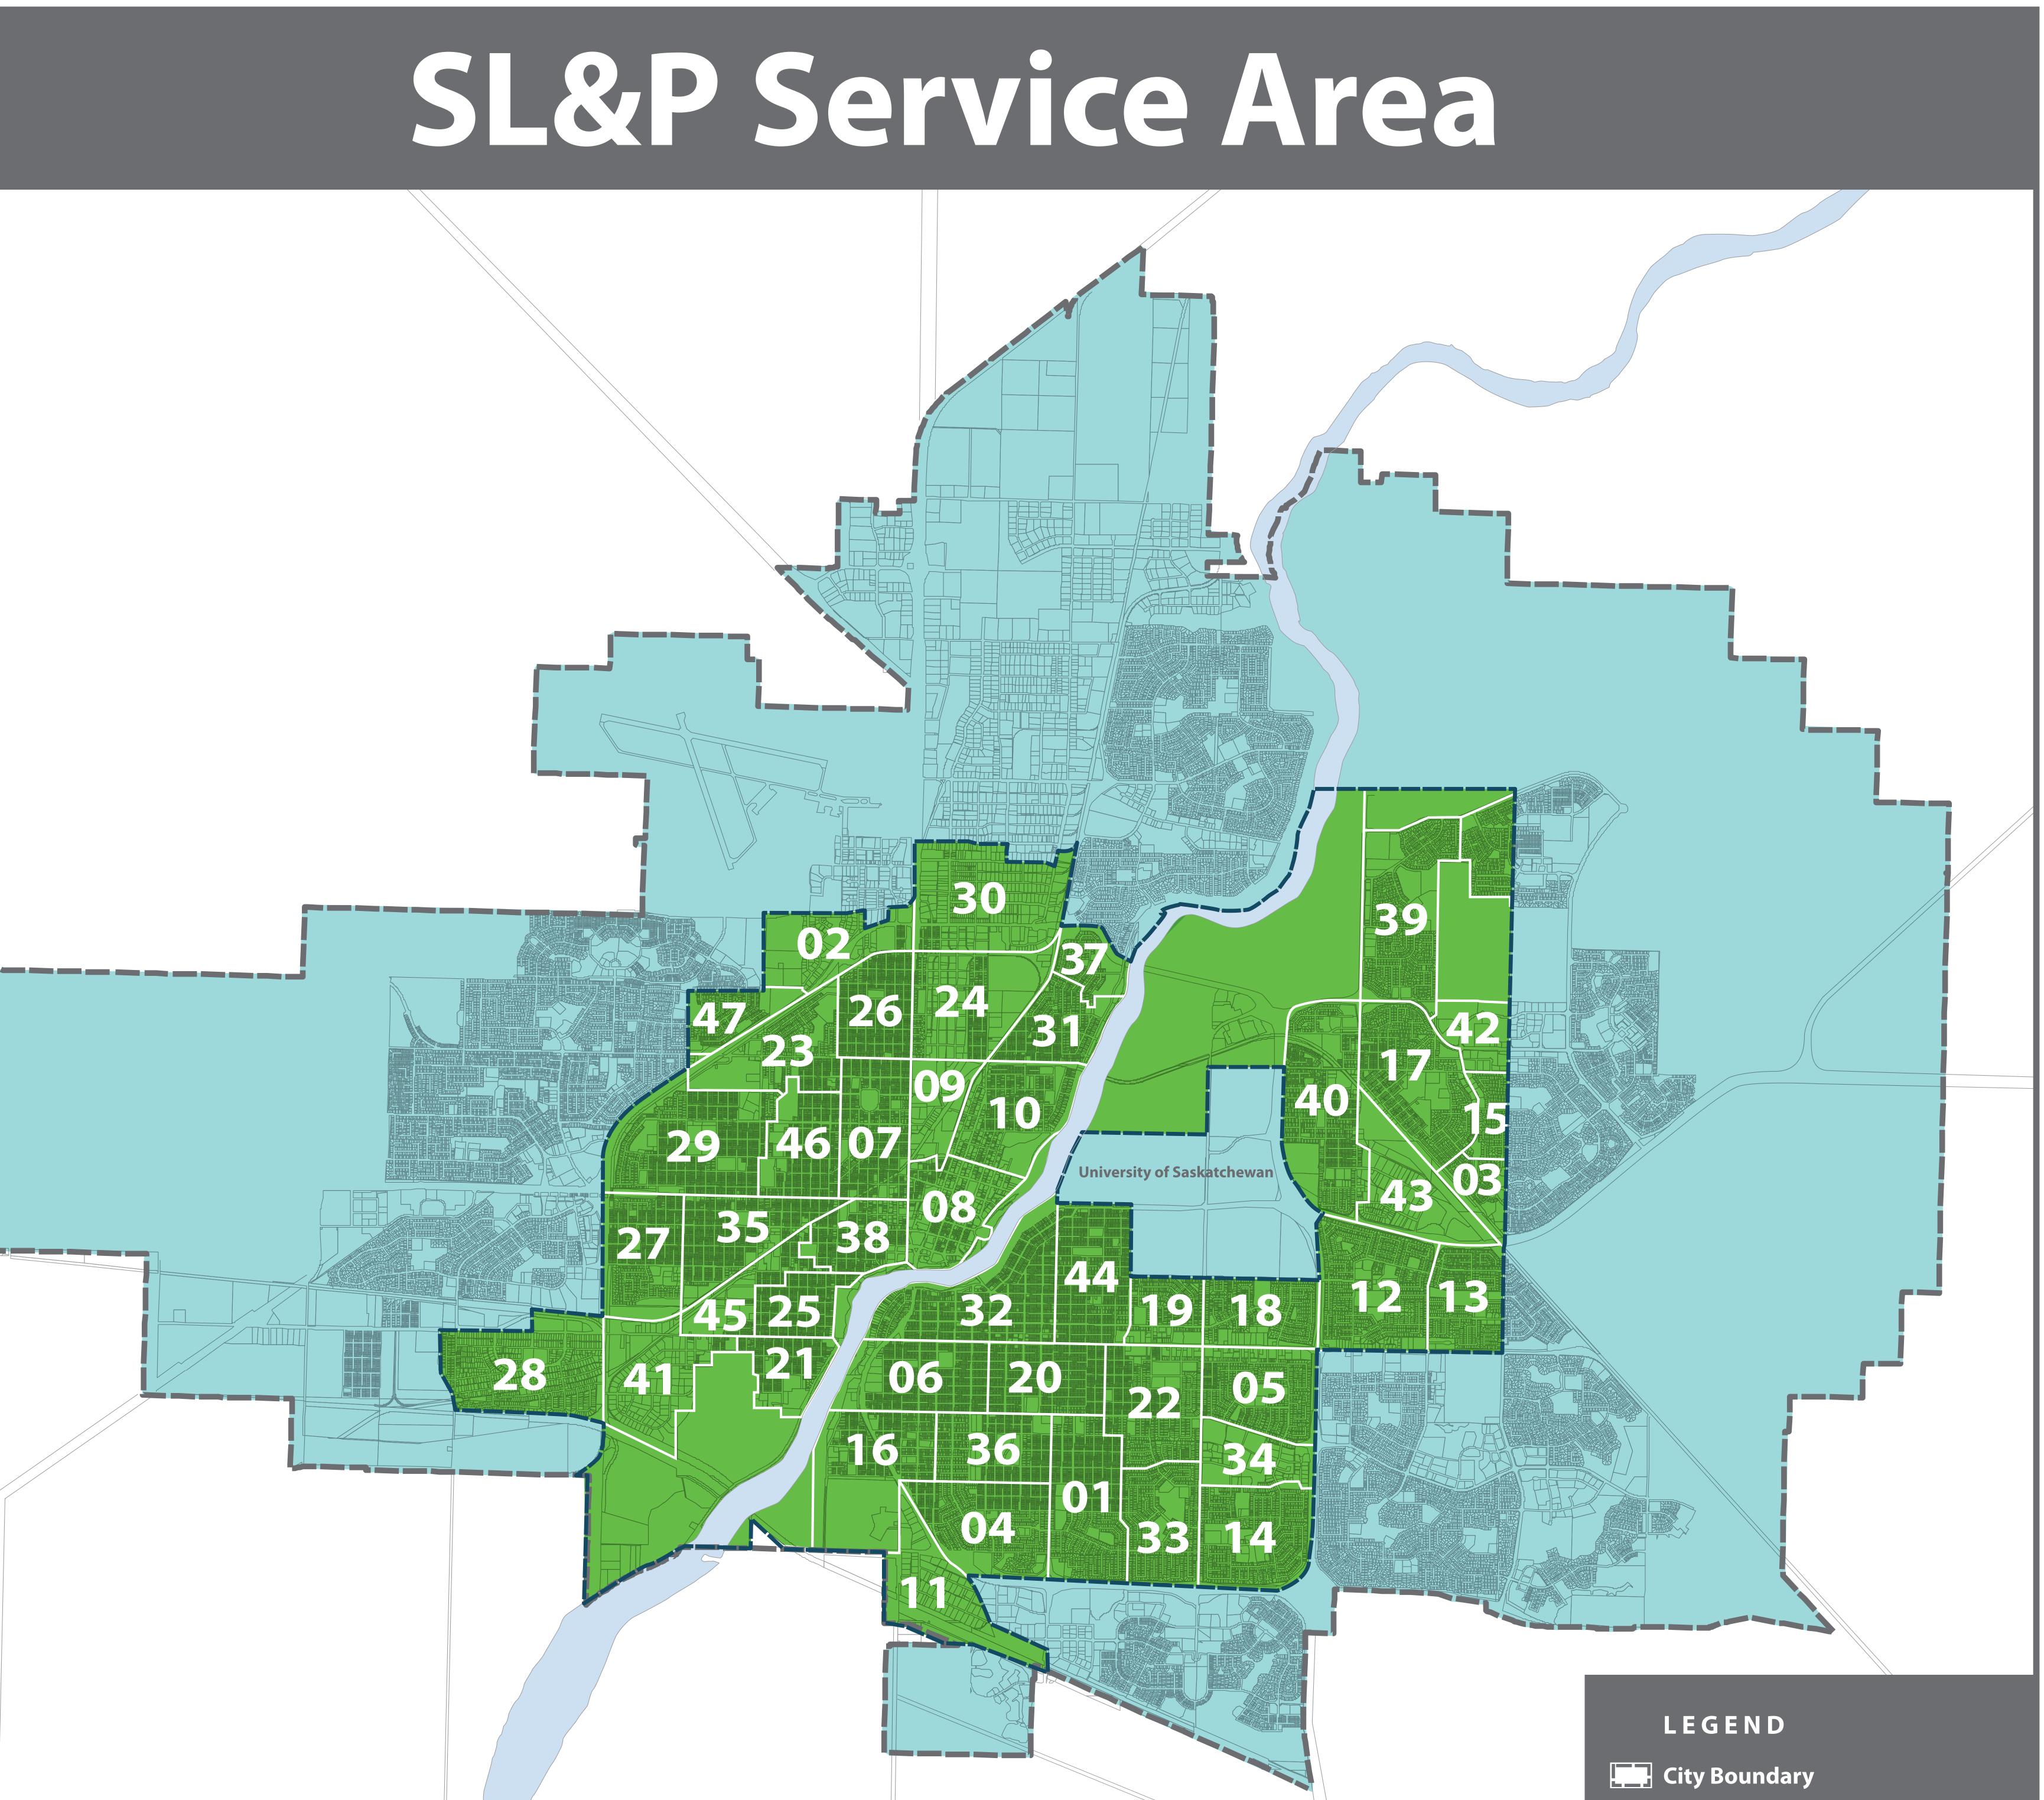

| 01       | Adelaide/Churchill               |
|----------|----------------------------------|
| 02       | Airport Business Area            |
| 03       | Arbor Creek                      |
| 04       | Avalon                           |
| 05       | Brevoort Park                    |
| 06       | Buena Vista                      |
| 07       | Caswell Hill                     |
| 80       | <b>Central Business District</b> |
| 09       | Central Industial                |
| 10       | City Park                        |
| 11       | C.N. Industrial                  |
| 12       | College Park                     |
| 13       | College Park East                |
| 14       | Eastview                         |
| 15       | Erindale                         |
| 16       | Exhibition                       |
| 17       | Forest Grove                     |
| 18       | Greystone Heights                |
| 19       | Grosvenor Park                   |
| 20       | Haultain                         |
| 21       | Holiday Park                     |
| 22       | Holliston                        |
| 23       | Hudson Bay Park                  |
| 24       | Kelsey Industrial                |
| 25       | King George                      |
| 26       | Mayfair<br>Maadaw Graan          |
| 27<br>28 | Meadow Green                     |
| 20<br>29 | Montgomery Place<br>Mount Royal  |
| 30       | North Industrial                 |
| 31       | North Park                       |
| 32       | Nutana                           |
| 33       | Nutana Park                      |
| 34       | Nutana Suburban Centre           |
| 35       | Pleasant Hill                    |
| 36       | Queen Elizabeth                  |
| 37       | <b>Richmond Heights</b>          |
| 38       | Riversdale                       |
| 39       | Silverspring                     |
| 40       | Sutherland                       |
| 41       | South West Industrial            |
| 42       | University Heights               |
| 43       | Sutherland Industrial            |
| 44       | Varsity View                     |
| 45       | West Industrial                  |
| 46       | Westmount                        |
| 47       | Westview                         |
|          |                                  |

City of Saskatoon

SaskPower provides power service to the areas outside the SL&P boundary. The boundary intersects the following neighbourhoods: Airport Business Area (02), Arbor Creek (03), College Park East (13), Erindale (15), North Industrial (30), University Heights (42), and Westview (47). The University of Saskatchewan is also serviced by SaskPower.