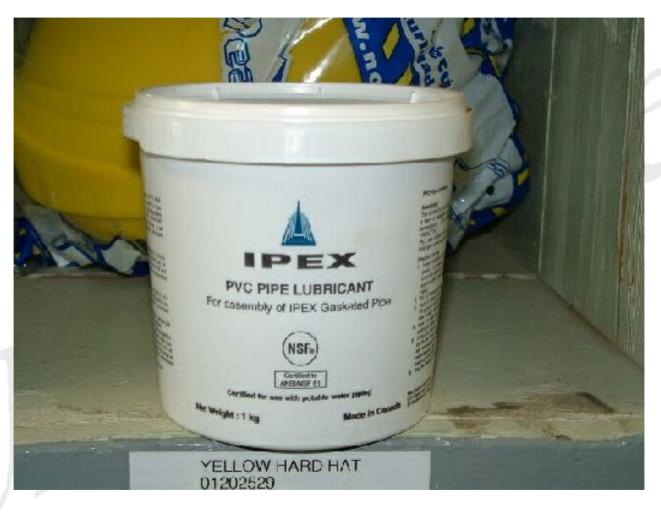

# Shovel



### Broom



## Scraper



# Rasp / File



## Drill with 1-1/16" Deep Socket



## Strong Arm



## Torque Wrench



### Cadwelder



## Sledgehammer



### Pickaxe



## Valve Key



## Disinfectant Sprayer



#### Quickie Saw



#### Tile Cutter



### Hydraulic Cutter



#### **Emergency Water Supply Trailer**



#### **Crew Trailer**



#### Excavator/Backhoe



# Shoring & Trailer



### Truck



### Front-End Loader



# Hydrant Key



## Throttle Valve



## Hydrant Hose



## Hydrant Diffuser



### Hydraulic Tamper



#### Vibrator Roller Packer



### Handheld Plate Tamper



### **Vibratory Compactor**



### Chlorine Tester



# Turbidity Meter



### **Asphalt Saw**





# Maxi-fit Coupler



# Robar Coupler



## New Hydrant



# PVC Pipes



### Pipe lubricant



### 36-lb Anode



### Anode's Wire Sleeve



# Denso Tape Patch



#### Denso Paste



### Water Sample Jar



# Cadweld Charge



### Treated Wooden Block



# Clean Rags