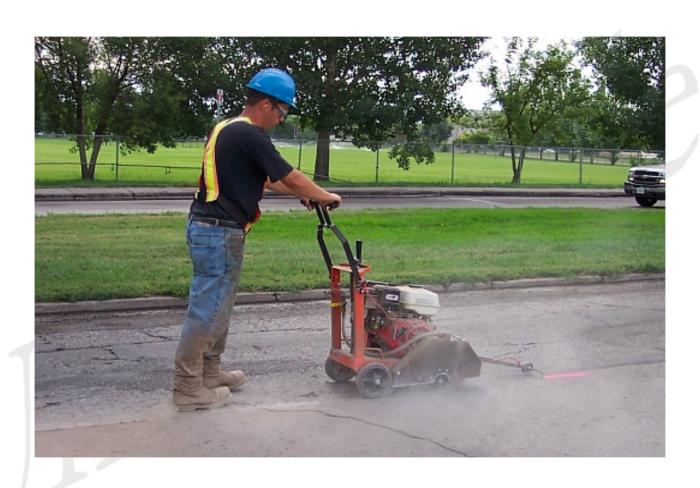

erators



#### 1 - Loader operator (as required)





## Feeling Rod



# Tunnelling Shovel



### Shovel



### Broom



## Scraper



# Rasp / File



## Drill with 1-1/16" Deep Socket



## Strong Arm



## Torque Wrench



### Cadwelder



## Sledgehammer



### Pickaxe



## Valve Key



## Disinfectant Sprayer



#### Quickie Saw



#### Tile Cutter



### Hydraulic Cutter



#### **Emergency Water Supply Trailer**



#### **Crew Trailer**



#### Excavator/Backhoe



# Shoring & Trailer



### Truck



### Front-End Loader



# Hydrant Key



## Throttle Valve



## Hydrant Hose



## Hydrant Diffuser



### Hydraulic Tamper



#### Vibrator Roller Packer



### Handheld Plate Tamper



### **Vibratory Compactor**



### Chlorine Tester



# Turbidity Meter



### **Asphalt Saw**





# Maxi-fit Coupler



# Robar Coupler



## New Hydrant



# PVC Pipes



### Pipe lubricant



### 36-lb Anode



### Anode's Wire Sleeve



# Denso Tape Patch



#### Denso Paste



### Water Sample Jar



# Cadweld Charge



### Treated Wooden Block



# Clean Rags