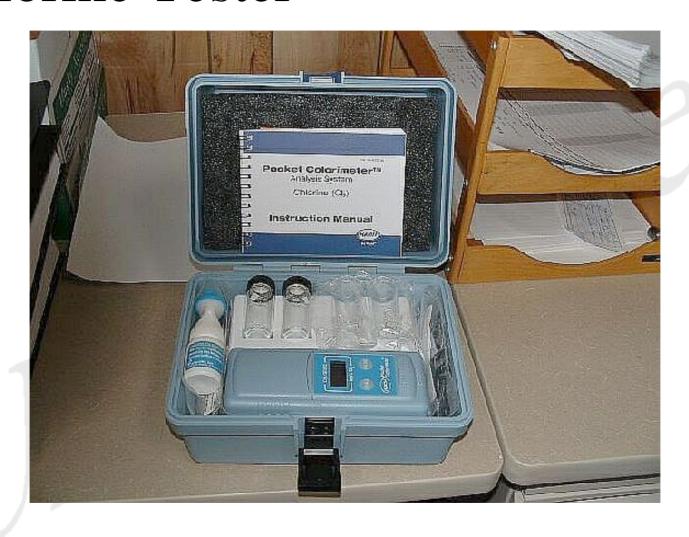

oe operator



#### 2 - Tandem axle truck operators



#### 1 - Loader operator (as required)





## Feeling Rod



# Tunnelling Shovel



### Shovel



### Broom



## Scraper



# Rasp / File



## Drill with 1-1/16" Deep Socket



## Strong Arm



## Torque Wrench



### Cadwelder



## Sledgehammer



### Pickaxe



## Valve Key



## Disinfectant Sprayer



#### Quickie Saw



#### Tile Cutter



### Hydraulic Cutter



#### **Emergency Water Supply Trailer**



#### **Crew Trailer**



#### Excavator/Backhoe



# Shoring & Trailer



### Truck



### Front-End Loader



# Hydrant Key



## Throttle Valve



## Hydrant Hose



## Hydrant Diffuser



### Hydraulic Tamper



#### Vibrator Roller Packer



### Handheld Plate Tamper



### **Vibratory Compactor**



### Chlorine Tester



# Turbidity Meter



### **Asphalt Saw**





# Maxi-fit Coupler



# Robar Coupler



## New Hydrant



# PVC Pipes



### Pipe lubricant



### 36-lb Anode



### Anode's Wire Sleeve



# Denso Tape Patch



#### Denso Paste



### Water Sample Jar



# Cadweld Charge



### Treated Wooden Block



# Clean Rags