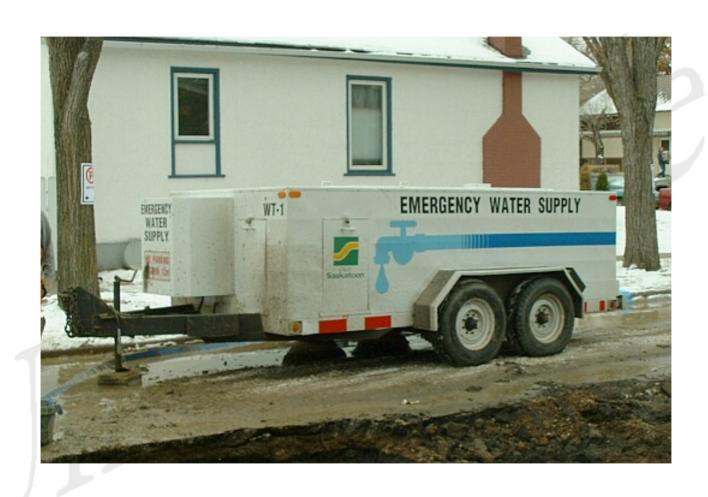

### 1 – Supervisor IV



#### 2 - Labourers



#### 1 - Backhoe operator



#### 2 - Tandem axle truck operators



#### 1 - Loader operator (as required)





## Feeling Rod



# Tunnelling Shovel



### Shovel



### Broom



## Scraper



# Rasp / File



## Drill with 1-1/16" Deep Socket



## Strong Arm



## Torque Wrench



### Cadwelder



## Sledgehammer



### Pickaxe



## Valve Key



## Disinfectant Sprayer



#### Quickie Saw



#### Tile Cutter



### Hydraulic Cutter



#### **Emergency Water Supply Trailer**



#### **Crew Trailer**



#### Excavator/Backhoe



# Shoring & Trailer



### Truck



### Front-End Loader



# Hydrant Key



## Throttle Valve



## Hydrant Hose



## Hydrant Diffuser



### Hydraulic Tamper



#### Vibrator Roller Packer



### Handheld Plate Tamper



### **Vibratory Compactor**



### Chlorine Tester



# Turbidity Meter



### **Asphalt Saw**





# Maxi-fit Coupler



# Robar Coupler



## New Hydrant



# PVC Pipes



### Pipe lubricant



### 36-lb Anode



### Anode's Wire Sleeve



# Denso Tape Patch



#### Denso Paste



### Water Sample Jar



# Cadweld Charge



### Treated Wooden Block



# Clean Rags