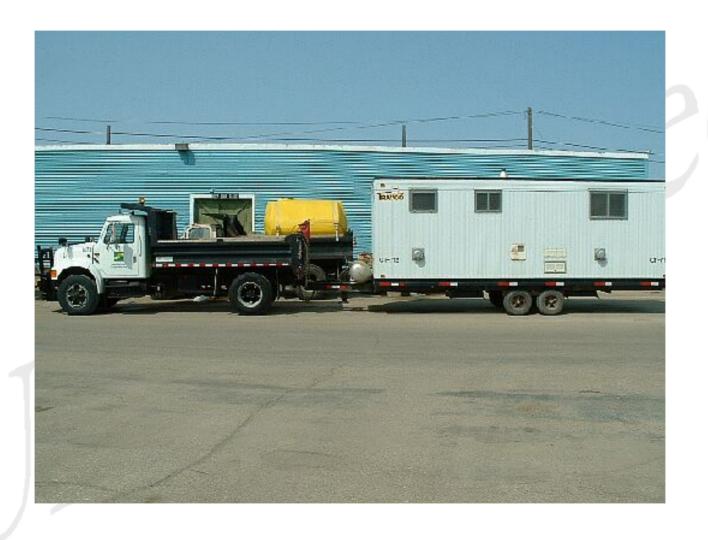

### 1 – Supervisor IV



#### 2 - Labourers



#### 1 - Backhoe operator



#### 2 - Tandem axle truck operators



#### 1 - Loader operator (as required)





## Feeling Rod



# Tunnelling Shovel



### Shovel



### Broom



## Scraper



# Rasp / File



## Drill with 1-1/16" Deep Socket



## Strong Arm



## Torque Wrench



### Cadwelder



## Sledgehammer



### Pickaxe



## Valve Key



## Disinfectant Sprayer



#### Quickie Saw



#### Tile Cutter



### Hydraulic Cutter



#### **Emergency Water Supply Trailer**



#### **Crew Trailer**



#### Excavator/Backhoe



# Shoring & Trailer



### Truck



### Front-End Loader



# Hydrant Key



## Throttle Valve



## Hydrant Hose



## Hydrant Diffuser



### Hydraulic Tamper



#### Vibrator Roller Packer



### Handheld Plate Tamper



### **Vibratory Compactor**



### Chlorine Tester



# Turbidity Meter



### **Asphalt Saw**





# Maxi-fit Coupler



# Robar Coupler



## New Hydrant



# PVC Pipes



### Pipe lubricant



### 36-lb Anode



### Anode's Wire Sleeve



# Denso Tape Patch



#### Denso Paste



### Water Sample Jar



# Cadweld Charge



### Treated Wooden Block



# Clean Rags