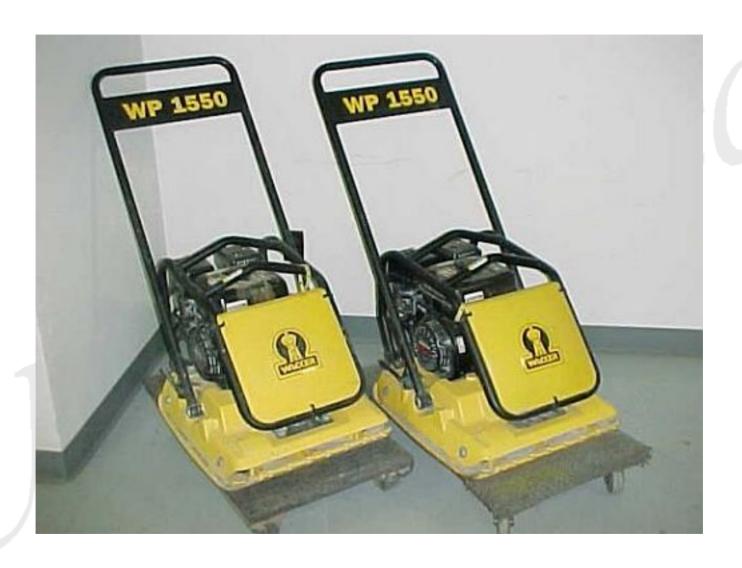

urers



#### 1 - Backhoe operator



#### 2 - Tandem axle truck operators



#### 1 - Loader operator (as required)





## Feeling Rod



# Tunnelling Shovel



### Shovel



### Broom



## Scraper



# Rasp / File



## Drill with 1-1/16" Deep Socket



## Strong Arm



## Torque Wrench



### Cadwelder



## Sledgehammer



### Pickaxe



## Valve Key



## Disinfectant Sprayer



#### Quickie Saw



#### Tile Cutter



### Hydraulic Cutter



#### **Emergency Water Supply Trailer**



#### **Crew Trailer**



#### Excavator/Backhoe



# Shoring & Trailer



### Truck



### Front-End Loader



# Hydrant Key



## Throttle Valve



## Hydrant Hose



## Hydrant Diffuser



### Hydraulic Tamper



#### Vibrator Roller Packer



### Handheld Plate Tamper



### **Vibratory Compactor**



### Chlorine Tester



# Turbidity Meter



### **Asphalt Saw**





# Maxi-fit Coupler



# Robar Coupler



## New Hydrant



# PVC Pipes



### Pipe lubricant



### 36-lb Anode



### Anode's Wire Sleeve



# Denso Tape Patch



#### Denso Paste



### Water Sample Jar



# Cadweld Charge



### Treated Wooden Block



# Clean Rags