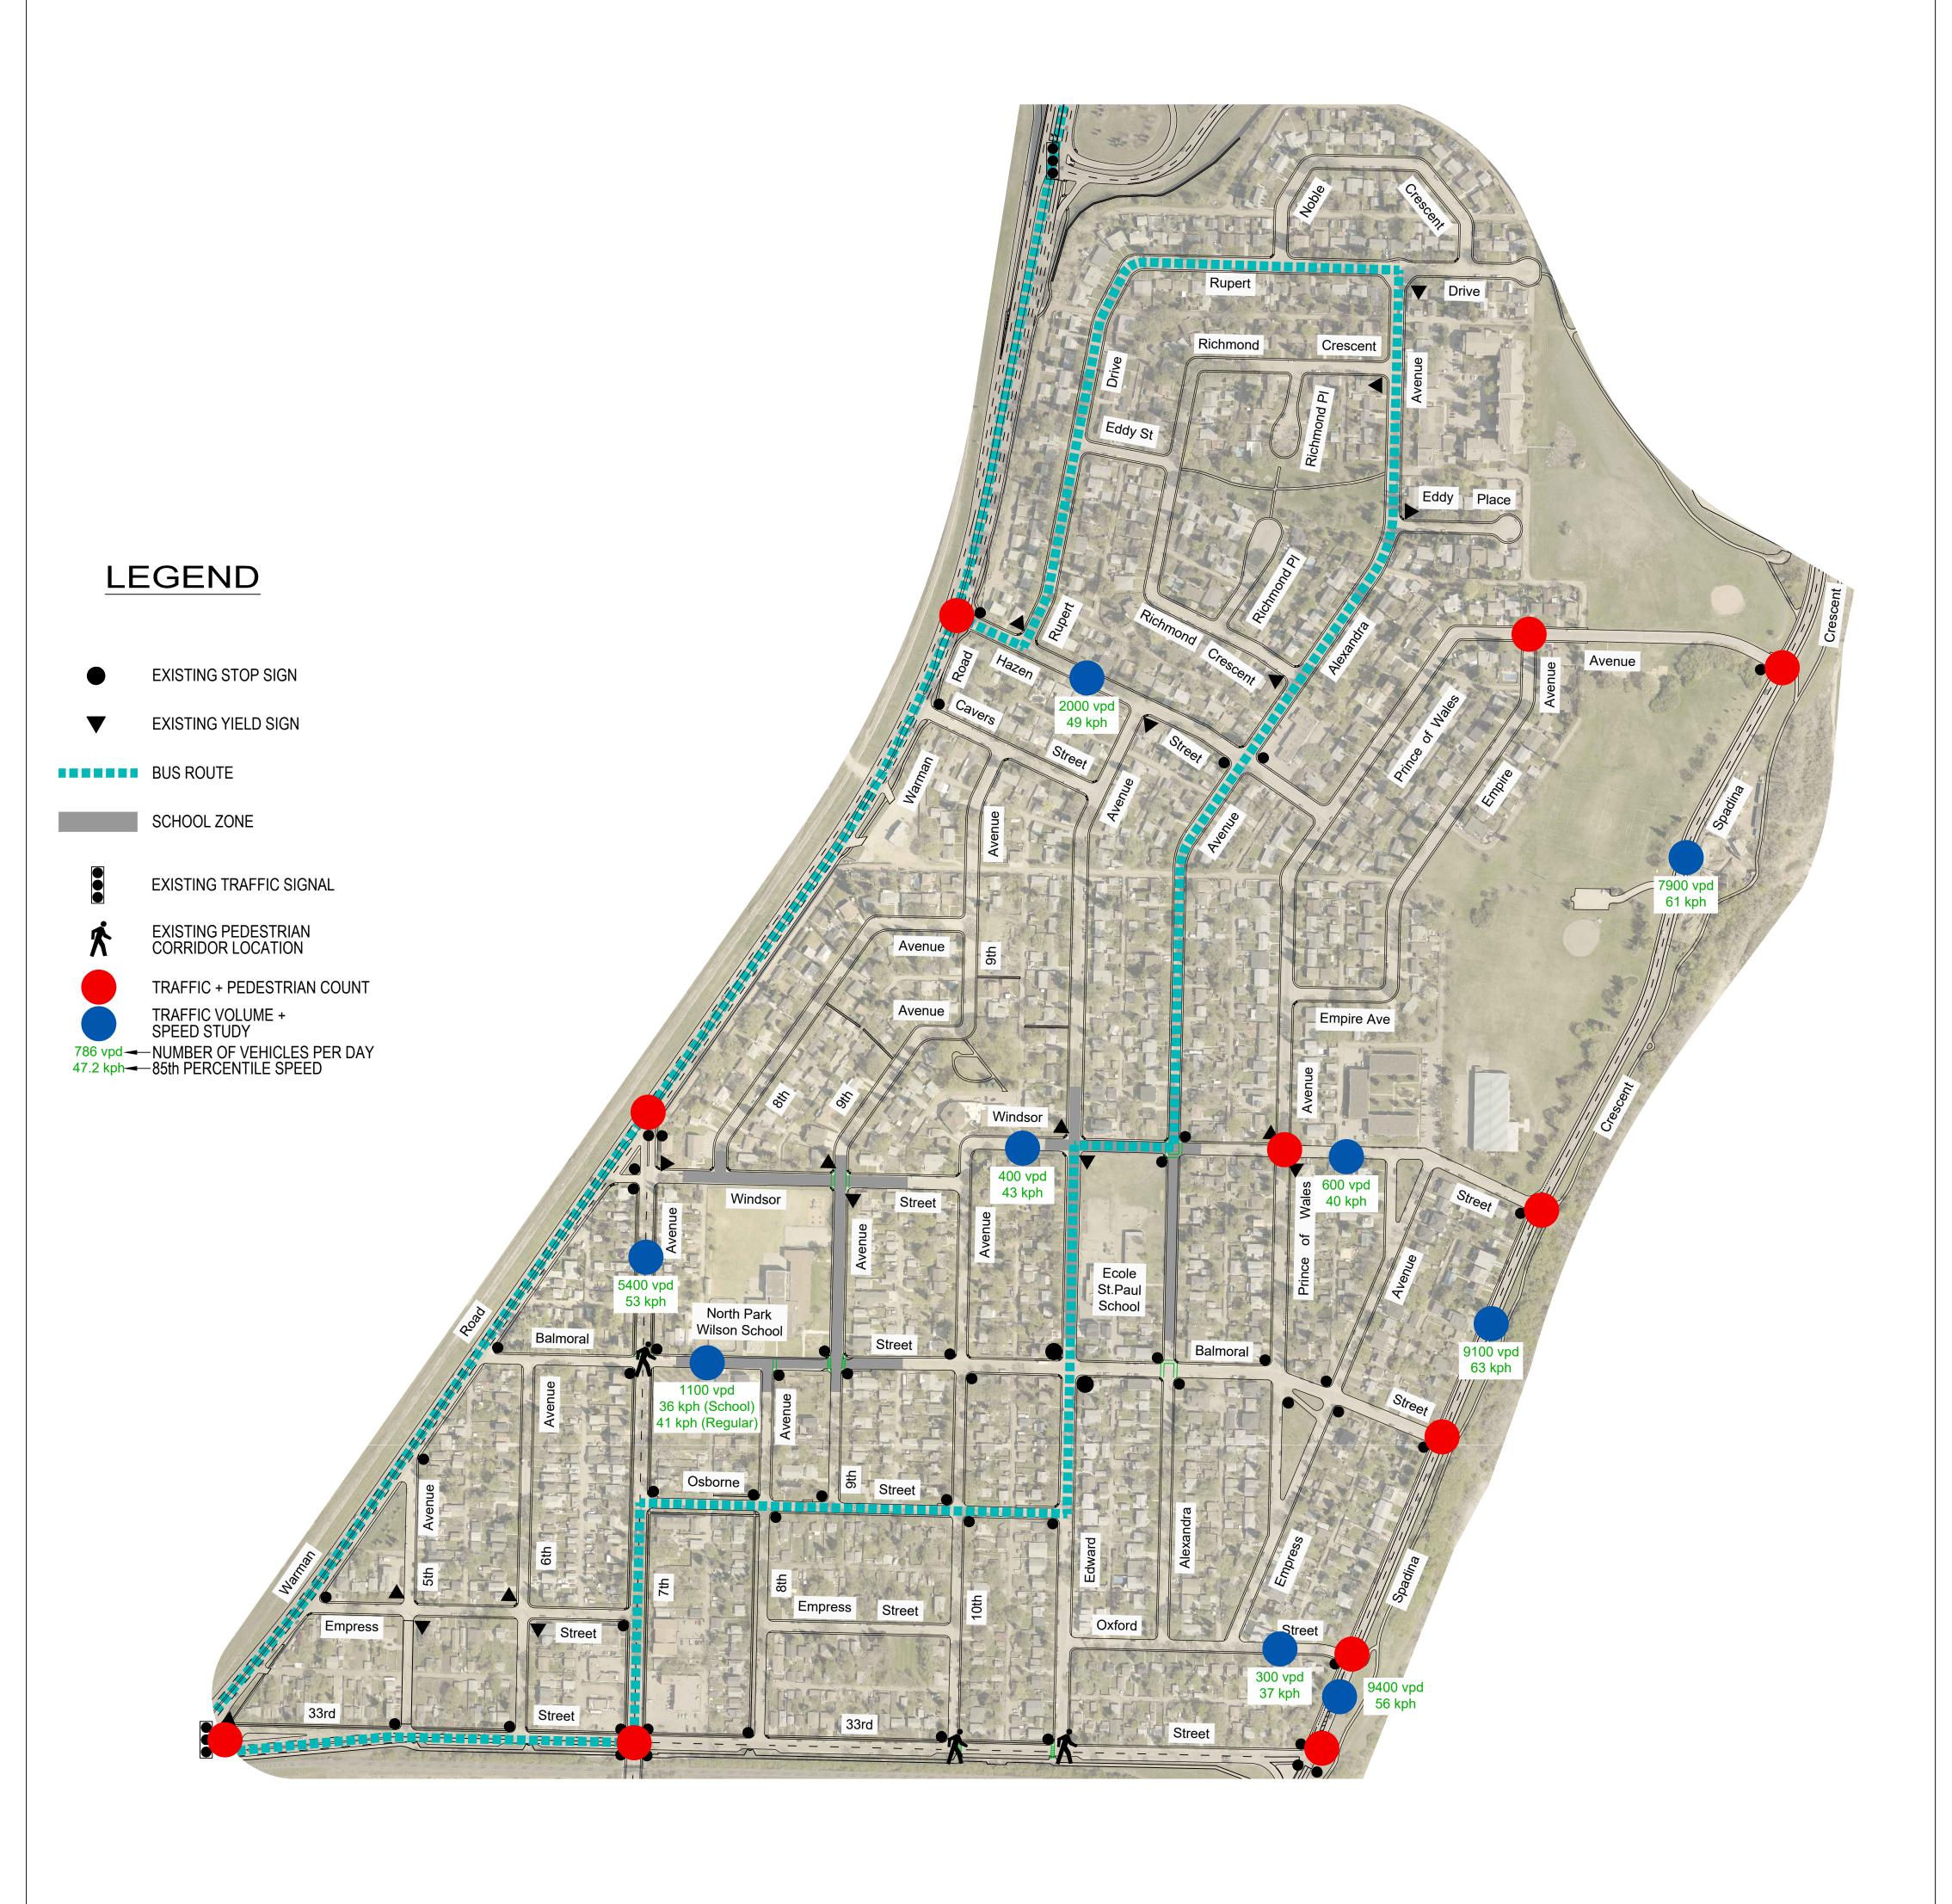

The following sections provide details on the data collected for traffic volume and speed assessments, pedestrian crossing assessments, and collision analysis. A map of the traffic data collection is shown in **Appendix B**.

The speed studies and Average Daily Traffic (ADT) on streets where residents identified speeding as a concern are summarized in **Table 3-2**.

Table 3-2: Speed Studies and Average Daily Traffic Counts (2017)

| Street                 | Between                                          | Class              | Average Daily Traffic (vehicles per day) | Speed<br>(kph)              |
|------------------------|--------------------------------------------------|--------------------|------------------------------------------|-----------------------------|
| Oxford Street          | Empress Avenue to Spadina<br>Crescent            |                    | 300                                      | 37                          |
| Windsor Street         | 10 <sup>th</sup> Avenue to Edward<br>Avenue      | Local              | 400                                      | 43                          |
| Willdsor Street        | Prince of Wales Avenue to<br>Empress Avenue      |                    | 600                                      | 40                          |
| Balmoral Street        | 7 <sup>th</sup> Avenue to 8 <sup>th</sup> Avenue | Minor<br>Collector | 1,100                                    | School – 36<br>Regular – 41 |
| 7 <sup>th</sup> Avenue | Balmoral Street to Windsor<br>Street             | Major              | 5,400                                    | 53                          |
| Hazen Street           | Rupert Drive to Edward<br>Avenue                 | Collector          | 2,000                                    | 49                          |
|                        | 33 <sup>rd</sup> Street to Oxford Street         |                    | 9,400                                    | 56                          |
| Spadina<br>Crescent    | Balmoral Street to Windsor<br>Street             | Minor Arterial     | 9,100                                    | 63                          |
|                        | Windsor Street to Prince of Wales Avenue         |                    | 7,900                                    | 61                          |

Pedestrian and traffic data is collected during the three peak periods of: 8:00 am to 9:00 am, 11:30 am to 1:30 pm, and 3:00 pm to 5:00 pm.

A standard pedestrian crosswalk or a zebra crosswalk (i.e. striped) may be considered when a signalized crosswalk is not warranted. A summary of the pedestrian studies is provided in **Table 3-3**.

**Table 3-3: Pedestrian Assessments** 

| Location                                     | Number of Pedestrians<br>Crossing During Peak Hours | Result                              |
|----------------------------------------------|-----------------------------------------------------|-------------------------------------|
| Spadina Crescent & 33 <sup>rd</sup> Street   | 55                                                  |                                     |
| Spadina Crescent & Balmoral Street           | 13                                                  |                                     |
| Spadina Crescent & Oxford Street             | 8                                                   | Pedestrian Devices Not<br>Warranted |
| Spadina Crescent & Prince of Wales<br>Avenue | 16                                                  |                                     |
| Spadina Crescent & Windsor Street            | 39                                                  |                                     |