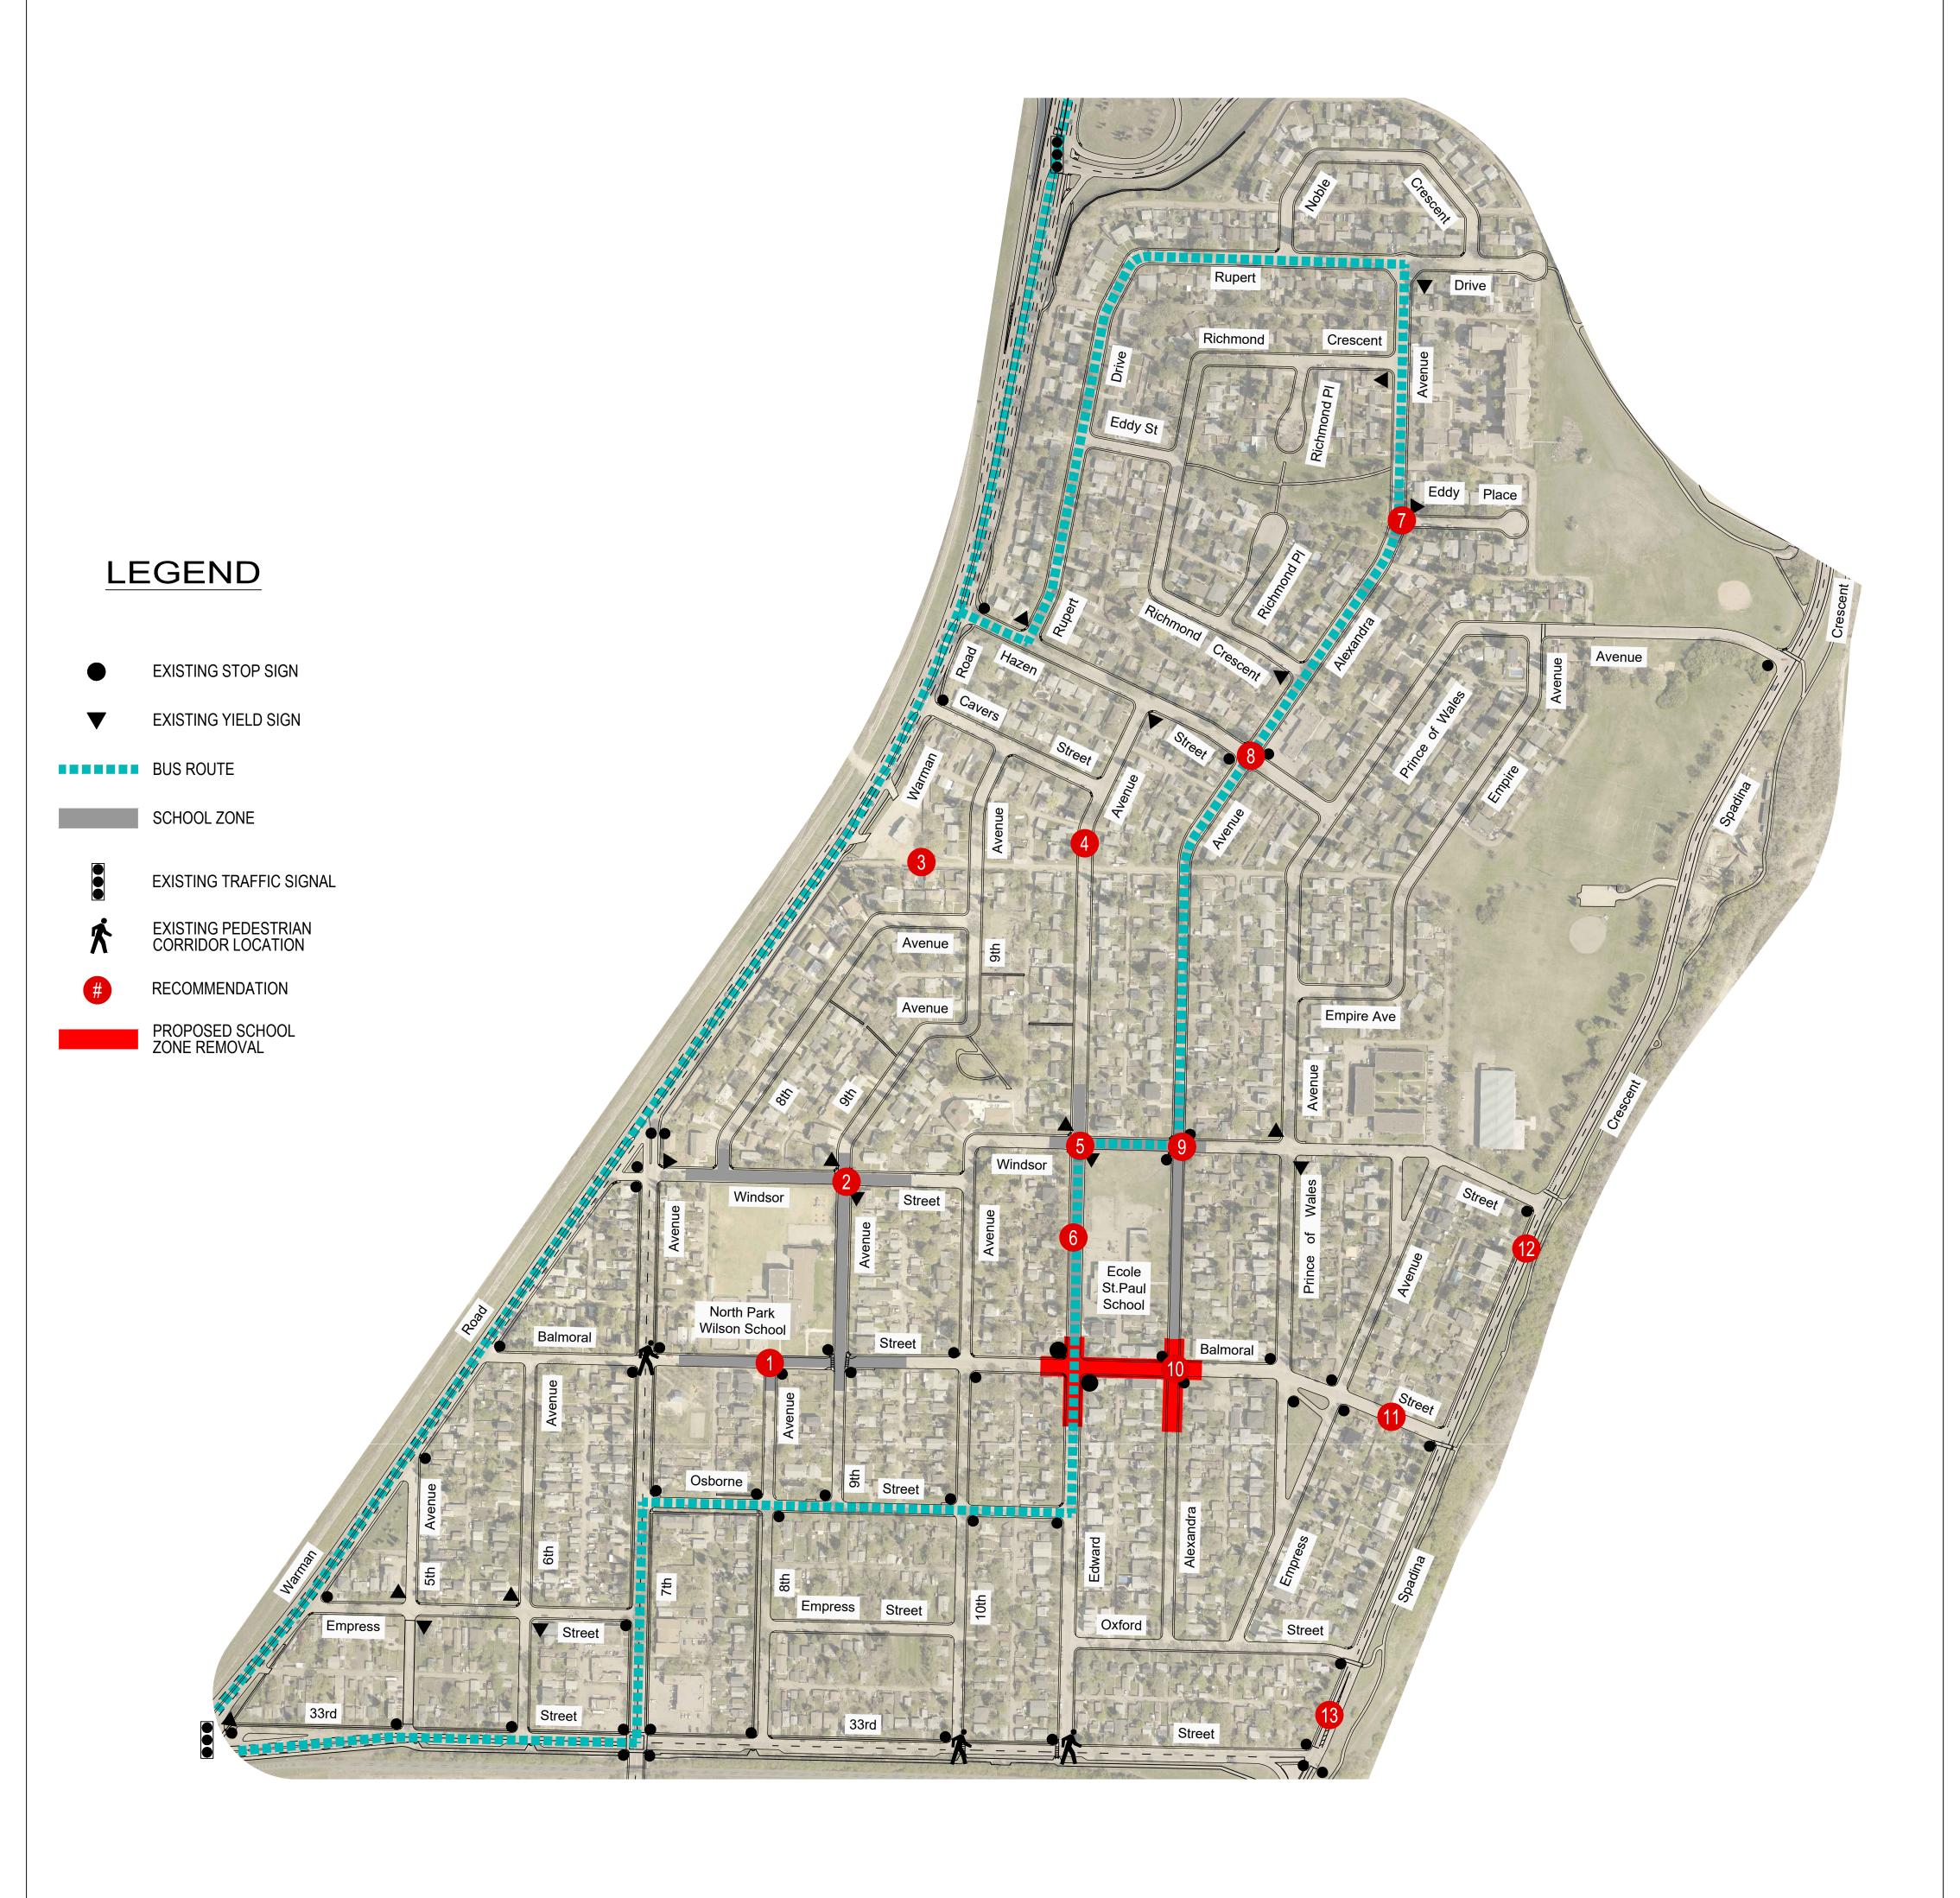

The North Park & Richmond Heights Traffic Plan is illustrated in **Exhibit ES-1**.

Table ES-I: North Park & Richmond Heights Neighbourhoods Recommended Improvements

| Item | Location                                                          | Recommendation                                                                                                                                   | Justification                                                          | Implementation Schedule                                                                     |
|------|-------------------------------------------------------------------|--------------------------------------------------------------------------------------------------------------------------------------------------|------------------------------------------------------------------------|---------------------------------------------------------------------------------------------|
| 1    | Balmoral Street &<br>8 <sup>th</sup> Avenue                       | Upgrade standard crosswalk to a zebra crosswalk on the east leg; Install curb extensions on the north and south sides of the east crosswalk      | Improve<br>pedestrian safety<br>& reduce speed                         | I to 5 years (traffic calming devices will be installed temporarily until proven effective) |
| 2    | Windsor Street & 9 <sup>th</sup> Avenue                           | Upgrade standard crosswalks to<br>zebra crosswalks on the west and<br>east legs                                                                  | Improve<br>pedestrian safety                                           |                                                                                             |
| 3    | Back Lane behind<br>Former M.D.<br>Ambulance                      | Traffic count in spring 2018                                                                                                                     | Determine if improvements are needed                                   |                                                                                             |
| 4    | Edward Avenue<br>(Windsor Street to<br>Hazen Street)              | Speed assessment in spring 2018                                                                                                                  | Determine if improvements are needed                                   |                                                                                             |
| 5    | Windsor Street &<br>Edward Avenue                                 | Install zebra crosswalk on the west<br>leg                                                                                                       | Improve<br>pedestrian safety                                           |                                                                                             |
| 6    | Edward Avenue<br>(Balmoral Street to<br>Windsor Street)           | Speed assessment in spring 2018                                                                                                                  | Determine if improvements are needed                                   |                                                                                             |
| 7    | Alexandra Avenue & Eddy Place                                     | Traffic count in spring 2018                                                                                                                     | Determine if improvements are needed                                   |                                                                                             |
| 8    | Hazen Street &<br>Alexandra Avenue                                | Install Stop Ahead warning sign for eastbound traffic                                                                                            | Improve visibility<br>of stop sign                                     | I to 2 years                                                                                |
| 9    | Windsor Street &<br>Alexandra Avenue                              | Upgrade standard crosswalks to zebra crosswalks on all legs                                                                                      | Improve<br>pedestrian safety                                           |                                                                                             |
| 10   | Balmoral Street<br>(Edward Avenue to<br>Alexandra Avenue)         | Remove school zone                                                                                                                               | This part of the school zone is not consistent with current guidelines |                                                                                             |
| 11   | Balmoral Street<br>(Empress Avenue to<br>Spadina Crescent)        | Speed assessment in spring 2018                                                                                                                  | Determine if improvements are needed                                   |                                                                                             |
| 12   | Spadina Crescent<br>(Windsor Street to<br>Balmoral Street)        | Relocate 50 kph speed limit sign for<br>southbound traffic closer to<br>Windsor Street;<br>Install speed display board for<br>southbound traffic | Improve visibility of speed limit sign & reduce speed                  |                                                                                             |
| 13   | Spadina Crescent<br>(33 <sup>rd</sup> Street to Oxford<br>Street) | Install 50 kph speed limit sign for northbound traffic; Install speed display board for northbound traffic                                       | Reduce speed                                                           |                                                                                             |
| 14   | Various                                                           | Install sidewalk                                                                                                                                 | Improve<br>pedestrian safety                                           | 5 years plus                                                                                |

The list of recommended improvements resulting from the neighbourhood traffic review, including the location and justification, is summarized in **Table 5-7**.

The recommended North Park & Richmond Heights Neighbourhood Traffic Plan is illustrated in **Exhibit 5-1**.