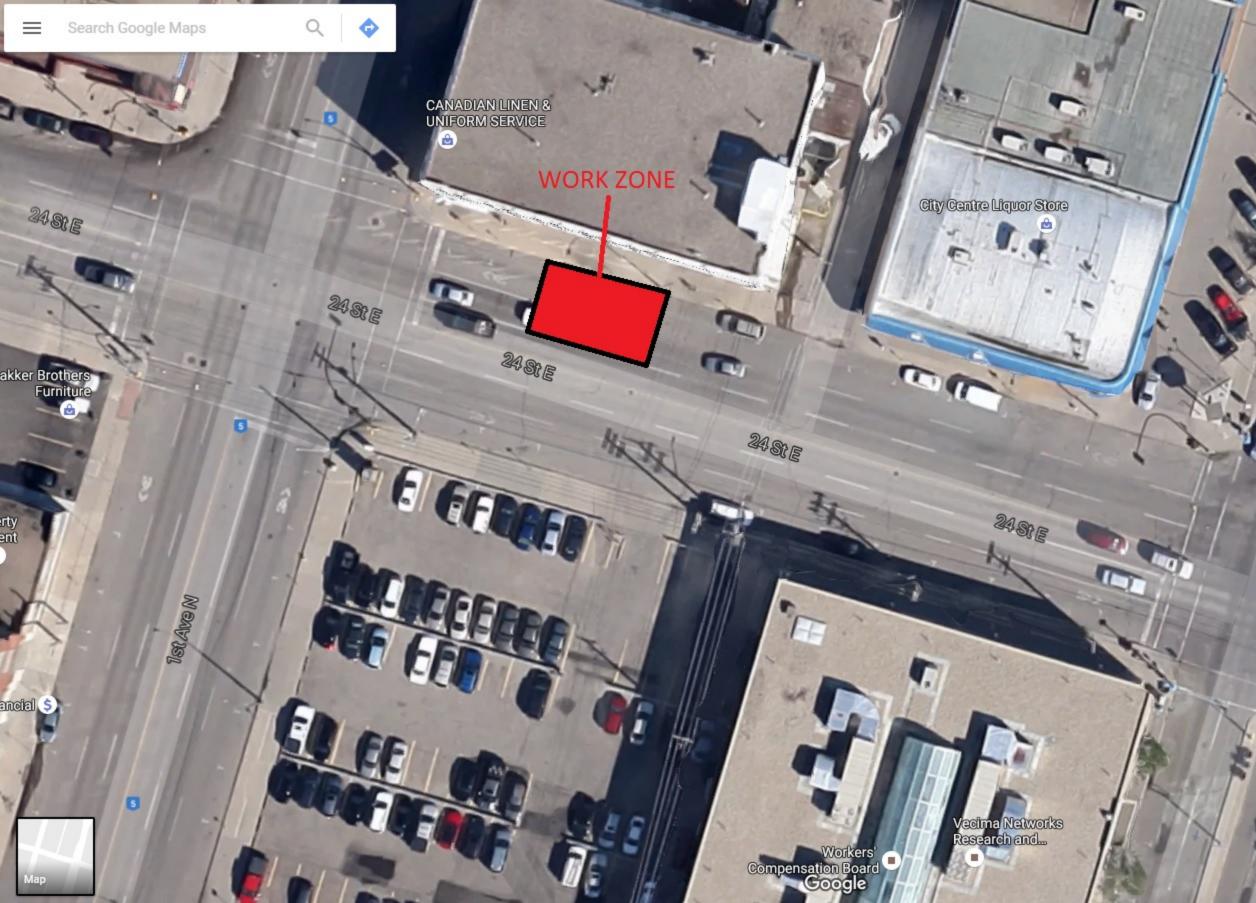

Request for two days intersection closure (13th St and University Dr) as a total of the second secon

-Meewasin<sup>-Tr</sup>

Neewasin

Close 13th Street from University Dr to Dufferin Ave. Also need to close pedestrian walkway on 13th St in between back alley and University Dr as it will not be safe for pedestrians to pass through there on this day

skatchewan Crescent E

asinTrail

Meewasin Ita

Close University Drive from 14th St to 12th St

Dufferin

13 St E

ASTE

14 St

D'Lish

emperance St

Temperance St

13 St E

Saskatoon Stamp Centre

Ð

Piché and Company-

Broadway Roastery

Broadway Ave

Close this roadway to 12th St E

637 University Drive

6 min dr









Partners III Employment

2A

Aven

24 St E

ZAVEN

ZAVEN

Beltone Hearing

Investors Group

24 St E