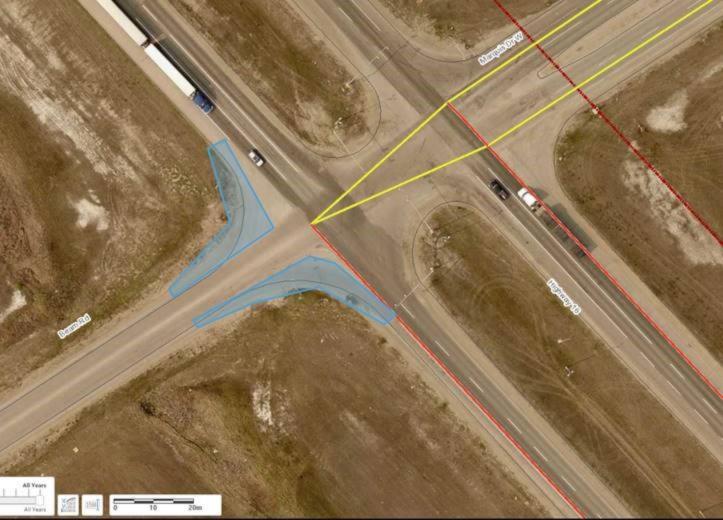

skatchewan Crescent E

asinTrail

Meewasin Ita

Close University Drive from 14th St to 12th St

Dufferin

13 St E

ASTE

14 St