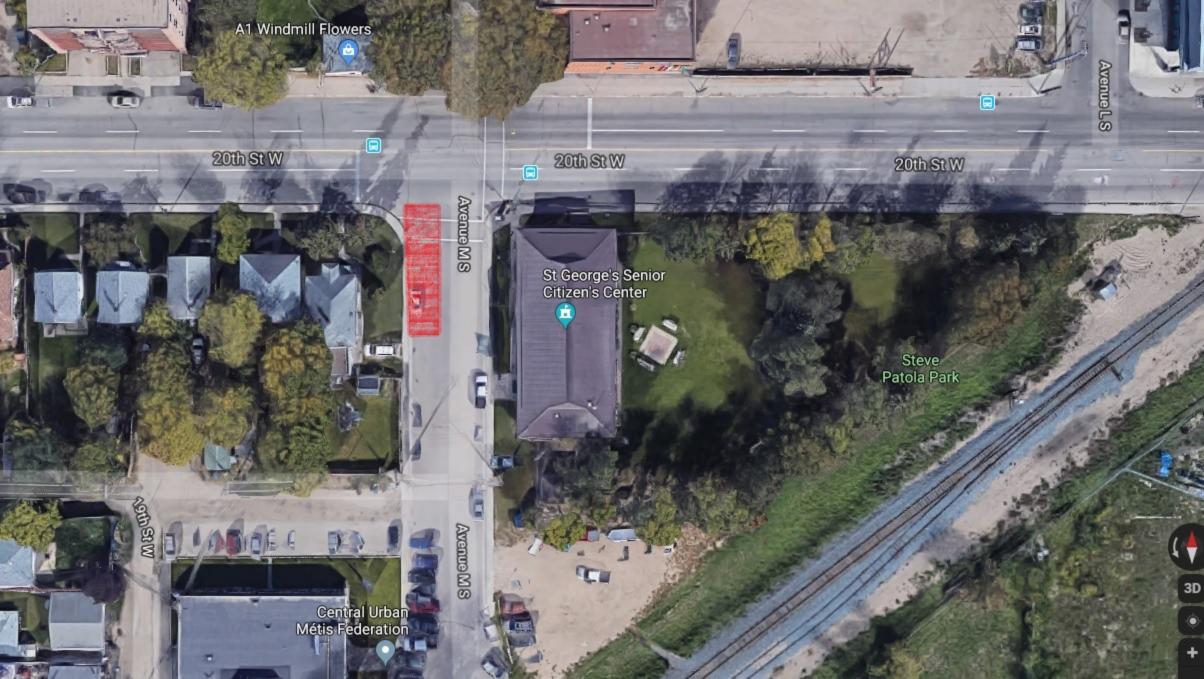

Request for two days intersection closure (13th St and University Dr) as a total of the second secon

-Meewasin<sup>-Tr</sup>

Neewasin

Close 13th Street from University Dr to Dufferin Ave. Also need to close pedestrian walkway on 13th St in between back alley and University Dr as it will not be safe for pedestrians to pass through there on this day