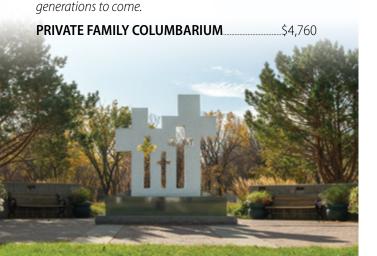

## **ADULT CASKET GRAVE**

| New areas Established areas                                                            |                    |
|----------------------------------------------------------------------------------------|--------------------|
| CHILD GRAVE (up to 4' casket)                                                          | \$620              |
| INFANT GRAVE (up to 2' casket)                                                         | \$220              |
| FIELD OF HONOUR Includes grave marker and marker install fees.                         | \$2,140            |
| Grave Marker<br>Marker Install                                                         |                    |
| CREMATION ONLY GRAVES  New Areas Established areas                                     | \$1,350<br>\$1,540 |
| COLUMBARIUM NICHE Top Half Bottom Half                                                 | \$4,000<br>\$3,530 |
| <b>FAMILY GARDEN COLUMBARIUM PLOT</b> A newly designed area that is designated for far |                    |